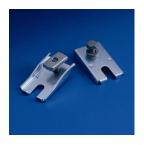

## Strut Trapeze Attachment Plate – ISSP375

- Creates fast install trapeze brackets
- Includes hex bolt and strut nut

| Part Number                 | ISSP375           |
|-----------------------------|-------------------|
| Material                    | Steel             |
| Finish                      | Electrogalvanized |
| Rod Size (RS)               | 3/8"              |
| Standard Packaging Quantity | 100 pc            |
| UPC                         | 78285645144       |