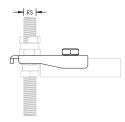

## Strut Trapeze Attachment Plate – ISSP375

- Creates fast install trapeze brackets
- Includes hex bolt and strut nut

| Part Number                 | ISSP375           |
|-----------------------------|-------------------|
| Material                    | Steel             |
| Finish                      | Electrogalvanized |
| Rod Size (RS)               | 3/8"              |
| Standard Packaging Quantity | 100 pc            |
| UPC                         | 78285645144       |