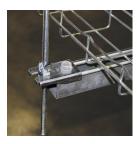

## Strut Trapeze Attachment Plate – ISSP375

- Creates fast install trapeze brackets
- Includes hex bolt and strut nut

| Part Number                 | ISSP375           |
|-----------------------------|-------------------|
| Material                    | Steel             |
| Finish                      | Electrogalvanized |
| Rod Size (RS)               | 3/8"              |
| Standard Packaging Quantity | 100 pc            |
| UPC                         | 78285645144       |