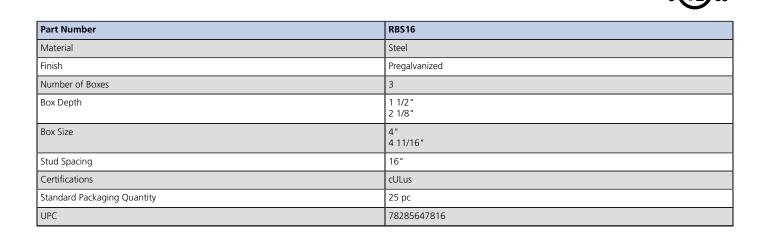

## Rigid Box Support – RBS16

- Eliminates the need for an electrical box on low voltage applications
- Supports electrical boxes, plaster rings or low voltage devices from one bracket

UL, UR, cUL, cUR, cULus and cURus are registered certification marks of UL LLC.