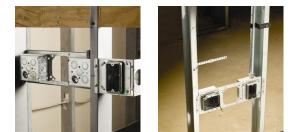

## Rigid Box Support – RBS16

- Eliminates the need for an electrical box on low voltage applications
- Supports electrical boxes, plaster rings or low voltage devices from one bracket

UL, UR, cUL, cUR, cULus and cURus are registered certification marks of UL LLC.