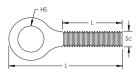

## **Eye Screw - SLEB250**

| Part Number                 | SLEB250           |
|-----------------------------|-------------------|
| Material                    | Steel             |
| Finish                      | Electrogalvanized |
| Screw Diameter (Sc)         | 1/4"              |
| Screw Length (L)            | 0.984"            |
| Hole Size (HS)              | 0.283"            |
| Length (L)                  | 1.732"            |
| Standard Packaging Quantity | 100 рс            |
| UPC                         | 78285651171       |