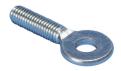

## **Eye Screw - SLEB250**

| Part Number                 | SLEB250           |
|-----------------------------|-------------------|
| Material                    | Steel             |
| Finish                      | Electrogalvanized |
| Screw Diameter (Sc)         | 1/4"              |
| Screw Length (L)            | 0.984"            |
| Hole Size (HS)              | 0.283"            |
| Length (L)                  | 1.732"            |
| Standard Packaging Quantity | 100 рс            |
| UPC                         | 78285651171       |