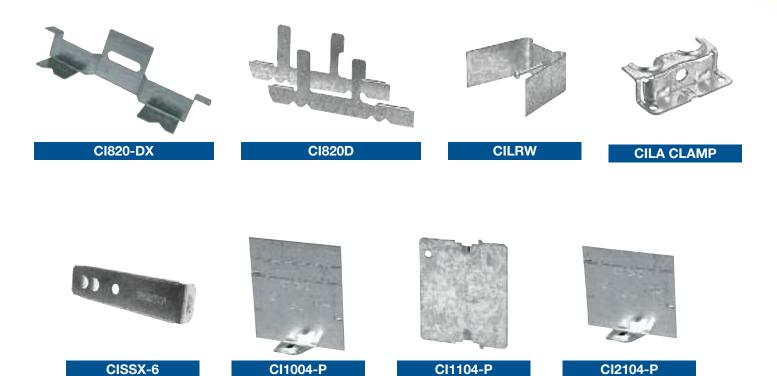

## **Brackets, Clamps, Partitions**

| Cat. No.                    | Description                                                                                                                 |
|-----------------------------|-----------------------------------------------------------------------------------------------------------------------------|
| Rework Support Brackets     |                                                                                                                             |
| C1820D                      | Device box supports. Max. wall thickness 1 in.                                                                              |
| CI820-DX                    | Device box support                                                                                                          |
| CILRW                       | For installing CI-1104 series of boxes with ears, in closed wall "rework" applications. Complete with an 8-32 x 1-1/2 screw |
| Universal Cable Clamps (for | BX / Loomex)                                                                                                                |
| CILA CLAMP                  | Supplied with screws                                                                                                        |
| Support Brackets            |                                                                                                                             |
| CISSX-6                     | Support bracket extension for 6 in. metal stud                                                                              |
| Device Box Partitions       |                                                                                                                             |
| CI1004-P                    | Steel partitions for 2 in., 2-1/2 in. and 3 in. deep outlet boxes                                                           |
| CI1104-P*                   | Steel partitions for 2-1/2 in. deep gangable boxes. To be used with CI-1104 / CI-3104 Series of boxes                       |
| Cl2104-P                    | Steel partitions for 2 in. and 2-1/2 in. deep outlet boxes                                                                  |

\*Note: Install partition while ganging boxes

In accordance with C.E.C. 2012 Edition, Rule 12-3030: Conductors that are connected to different power or distribution transformers or other different sources of voltage shall not be installed in the same box, cabinet, or fitting unless a barrier of sheet steel not less than 1.3 mm thick or a flame-retardant nonmetallic insulating material not less than 1.6 mm in thickness is used to divide the space into separate compartments for the conductors of each system.