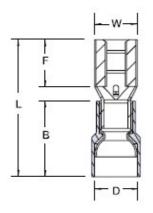

## Blue, Canister **Features**

|                       | Easy entry copper insulation sleeve. |
|-----------------------|--------------------------------------|
| General               |                                      |
| Disconnect Type       | Female - 250 Series                  |
| Insulation Type       | Insulated Vinyl                      |
| Material              | Brass with Copper Sleeve             |
| Color                 | Blue                                 |
| Wire Range            | 16-14                                |
| Tab Size              | .250 x .032                          |
| Dimension Information |                                      |
| B (inches)            | .413                                 |
| D (inches)            | .187                                 |
| F (inches)            | .287                                 |
| L (inches)            | .819                                 |
| T (inches)            | .016                                 |
| W (inches)            | .260                                 |
| Specifications        |                                      |
| Temperature Rating    | 105°C                                |
| Voltage Rating        | 300V                                 |
| Flammability Rating   | UL 94 V-0                            |
| Tooling               |                                      |
| Application Tools     | WT112M                               |
| Packaging             |                                      |
| T&B Order Multiple    | 75                                   |
| T&B Inner Pack        | 75                                   |
| Package in Units      | 900                                  |
| Package Type          | Canister                             |
| T&B Sold in UOM       | Each                                 |
| T&B Weight Per UOM    | 0.63 lbs. per 1000                   |
| Alternate Package Qty | TV14250FDL                           |
| Certifications        |                                      |
| RoHS Compliance       | Yes                                  |
|                       |                                      |