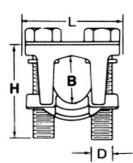

|                          | Castings and bolts of high-strength copper alloy.<br>Removable cap. |
|--------------------------|---------------------------------------------------------------------|
|                          | UL 486A listed for copper conductor only.                           |
| General                  |                                                                     |
| Style                    | Type 2B - Two-Bolt Connector without Spacer                         |
| Material                 | Copper                                                              |
| Conductor Range AWG Main | 300 - 500 kcmil                                                     |
| Conductor Range AWG Tap  | 4 Sol 500 kcmil                                                     |
| Dimension Information    |                                                                     |
| Bolt Size (inches)       | 3/4                                                                 |
| D (inches)               | 1/2                                                                 |
| H (inches)               | 2 1/2                                                               |
| L (inches)               | 2 1/4                                                               |
| Conductor Diameter B     | .883 - 1.626                                                        |
| Packaging                |                                                                     |
| T&B Inner Pack           | 1                                                                   |
| Package in Units         | 12                                                                  |
| T&B Sold in UOM          | Each                                                                |
| T&B Weight Per UOM       | 77.81 lbs. per 100                                                  |
| Certifications           |                                                                     |
| RoHS Compliance          | Yes                                                                 |
| Certifications           |                                                                     |
| (VL) <b>(SP</b> )        |                                                                     |