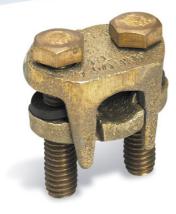

## **Two-Bolt Connector T&B Catalog Number:**

**UPC Number:** Status: **Description:** 

2B500 78378640005 Active

Copper Type 2B - Two-Bolt Connector without Spacer for Wire Range Main: 300 - 500 kcmil Tap: 4 Sol. - 500 kcmil , Bolt Size 3/4 Features

|                          | Castings and bolts of high-strength copper alloy.<br>Removable cap. |
|--------------------------|---------------------------------------------------------------------|
|                          | UL 486A listed for copper conductor only.                           |
| General                  |                                                                     |
| Style                    | Type 2B - Two-Bolt Connector without Spacer                         |
| Material                 | Copper                                                              |
| Conductor Range AWG Main | 300 - 500 kcmil                                                     |
| Conductor Range AWG Tap  | 4 Sol 500 kcmil                                                     |
| Dimension Information    |                                                                     |
| Bolt Size (inches)       | 3/4                                                                 |
| D (inches)               | 1/2                                                                 |
| H (inches)               | 2 1/2                                                               |
| L (inches)               | 2 1/4                                                               |
| Conductor Diameter B     | .883 - 1.626                                                        |
| Packaging                |                                                                     |
| T&B Inner Pack           | 1                                                                   |
| Package in Units         | 12                                                                  |
| T&B Sold in UOM          | Each                                                                |
| T&B Weight Per UOM       | 77.81 lbs. per 100                                                  |
| Certifications           |                                                                     |
| RoHS Compliance          | Yes                                                                 |
| Certifications           |                                                                     |
| (VL) <b>(SP</b> )        |                                                                     |