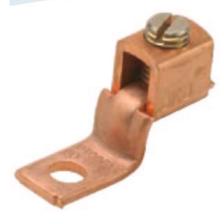

## Copper Connectors T&B Catalog Number:

BTC1014 **UPC Number:** 78378661132

Status: Active

**Description:** 

Type BTC - Copper Single-Conductor, One Hole Mount (Offset-Tang) for Conductor Range 14 AWG-10 AWG

| Conductor Range 14 AVV | <i>3</i> -10 AWG                                                                                                                                                            |
|------------------------|-----------------------------------------------------------------------------------------------------------------------------------------------------------------------------|
| Features               |                                                                                                                                                                             |
|                        | Uniquely designed pressure bar and notched v-bot-<br>tom collar provide vise-like grip between conductor<br>and terminal.  Made of electrolytic seamless copper. Screws are |
| Osmanal                | zinc-plated steel.                                                                                                                                                          |
| General                |                                                                                                                                                                             |
| Style                  | Type BTC - Copper Single-Conductor, One Hole Mount (Offset-Tang)                                                                                                            |
| Material               | Copper                                                                                                                                                                      |
| Wire Range             | 14 AWG-10 AWG                                                                                                                                                               |
| Dimension Information  |                                                                                                                                                                             |
| Length (inches)        | 1                                                                                                                                                                           |
| Width (inches)         | 5/16                                                                                                                                                                        |
| Height (inches)        | 43/64                                                                                                                                                                       |
| D (inches)             | 3/16                                                                                                                                                                        |
| E (inches)             | 5/32                                                                                                                                                                        |
| F (inches)             | 5/64                                                                                                                                                                        |
| Packaging              |                                                                                                                                                                             |
| T&B Order Multiple     | 10                                                                                                                                                                          |
| T&B Inner Pack         | 10                                                                                                                                                                          |
| Package in Units       | 100                                                                                                                                                                         |
| T&B Sold in UOM        | Each                                                                                                                                                                        |
| T&B Weight Per UOM     | 1.63 lbs. per 100                                                                                                                                                           |
| Notes                  |                                                                                                                                                                             |
|                        | Not CSA Listed.                                                                                                                                                             |
|                        | UL 486A tested.                                                                                                                                                             |
| Certifications         |                                                                                                                                                                             |
| RoHS Compliance        | No                                                                                                                                                                          |
| Certifications         | ···                                                                                                                                                                         |