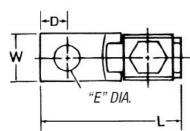

| Conductor Range 14 AVV | <i>3</i> -10 AWG                                                                                                                                                            |
|------------------------|-----------------------------------------------------------------------------------------------------------------------------------------------------------------------------|
| Features               |                                                                                                                                                                             |
|                        | Uniquely designed pressure bar and notched v-bot-<br>tom collar provide vise-like grip between conductor<br>and terminal.  Made of electrolytic seamless copper. Screws are |
| Osmanal                | zinc-plated steel.                                                                                                                                                          |
| General                |                                                                                                                                                                             |
| Style                  | Type BTC - Copper Single-Conductor, One Hole Mount (Offset-Tang)                                                                                                            |
| Material               | Copper                                                                                                                                                                      |
| Wire Range             | 14 AWG-10 AWG                                                                                                                                                               |
| Dimension Information  |                                                                                                                                                                             |
| Length (inches)        | 1                                                                                                                                                                           |
| Width (inches)         | 5/16                                                                                                                                                                        |
| Height (inches)        | 43/64                                                                                                                                                                       |
| D (inches)             | 3/16                                                                                                                                                                        |
| E (inches)             | 5/32                                                                                                                                                                        |
| F (inches)             | 5/64                                                                                                                                                                        |
| Packaging              |                                                                                                                                                                             |
| T&B Order Multiple     | 10                                                                                                                                                                          |
| T&B Inner Pack         | 10                                                                                                                                                                          |
| Package in Units       | 100                                                                                                                                                                         |
| T&B Sold in UOM        | Each                                                                                                                                                                        |
| T&B Weight Per UOM     | 1.63 lbs. per 100                                                                                                                                                           |
| Notes                  |                                                                                                                                                                             |
|                        | Not CSA Listed.                                                                                                                                                             |
|                        | UL 486A tested.                                                                                                                                                             |
| Certifications         |                                                                                                                                                                             |
| RoHS Compliance        | No                                                                                                                                                                          |
| Certifications         | ···                                                                                                                                                                         |