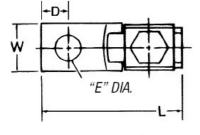

|                       | Uniquely designed pressure bar and notched v-bot-<br>tom collar provide vise-like grip between conductor<br>and terminal. |
|-----------------------|---------------------------------------------------------------------------------------------------------------------------|
|                       | Made of electrolytic seamless copper. Screws are<br>zinc-plated steel.                                                    |
| General               |                                                                                                                           |
| Style                 | Type BTC - Copper Single-Conductor, One Hole<br>Mount (Offset-Tang)                                                       |
| Material              | Copper                                                                                                                    |
| Wire Range            | 1/0 Str500 kcmil                                                                                                          |
| Dimension Information |                                                                                                                           |
| Length (inches)       | 4 1/4                                                                                                                     |
| Width (inches)        | 1 1/2                                                                                                                     |
| Height (inches)       | 2 21/32                                                                                                                   |
| D (inches)            | 15/16                                                                                                                     |
| E (inches)            | 13/32                                                                                                                     |
| F (inches)            | 3/16                                                                                                                      |
| Packaging             |                                                                                                                           |
| T&B Order Multiple    | 30                                                                                                                        |
| T&B Inner Pack        | 3                                                                                                                         |
| Package in Units      | 30                                                                                                                        |
| T&B Sold in UOM       | Each                                                                                                                      |
| T&B Weight Per UOM    | 73 lbs. per 100                                                                                                           |
| Notes                 |                                                                                                                           |
|                       | UL 486A tested.                                                                                                           |
| Certifications        |                                                                                                                           |
| RoHS Compliance       | No                                                                                                                        |
| Certifications        |                                                                                                                           |
| File Nbr:             |                                                                                                                           |
|                       |                                                                                                                           |