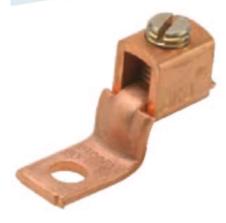

## Copper Connectors T&B Catalog Number:

UPC Number: Status: Description: BTC5011 78378661137 Active

Type BTC - Copper Single-Conductor, One Hole Mount (Offset-Tang) for Conductor Range 1/0 Str.-500 kcmil Features

|                       | Uniquely designed pressure bar and notched v-bot-<br>tom collar provide vise-like grip between conductor<br>and terminal. |
|-----------------------|---------------------------------------------------------------------------------------------------------------------------|
|                       | Made of electrolytic seamless copper. Screws are<br>zinc-plated steel.                                                    |
| General               |                                                                                                                           |
| Style                 | Type BTC - Copper Single-Conductor, One Hole<br>Mount (Offset-Tang)                                                       |
| Material              | Copper                                                                                                                    |
| Wire Range            | 1/0 Str500 kcmil                                                                                                          |
| Dimension Information |                                                                                                                           |
| Length (inches)       | 4 1/4                                                                                                                     |
| Width (inches)        | 1 1/2                                                                                                                     |
| Height (inches)       | 2 21/32                                                                                                                   |
| D (inches)            | 15/16                                                                                                                     |
| E (inches)            | 13/32                                                                                                                     |
| F (inches)            | 3/16                                                                                                                      |
| Packaging             |                                                                                                                           |
| T&B Order Multiple    | 30                                                                                                                        |
| T&B Inner Pack        | 3                                                                                                                         |
| Package in Units      | 30                                                                                                                        |
| T&B Sold in UOM       | Each                                                                                                                      |
| T&B Weight Per UOM    | 73 lbs. per 100                                                                                                           |
| Notes                 |                                                                                                                           |
|                       | UL 486A tested.                                                                                                           |
| Certifications        |                                                                                                                           |
| RoHS Compliance       | No                                                                                                                        |
| Certifications        |                                                                                                                           |
| File Nbr:             |                                                                                                                           |
|                       |                                                                                                                           |