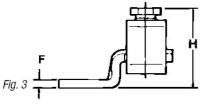

|                       | Uniquely designed pressure bar and notched v-bot-<br>tom collar provide vise-like grip between conductor<br>and terminal. |
|-----------------------|---------------------------------------------------------------------------------------------------------------------------|
|                       | Made of electrolytic seamless copper. Screws are<br>zinc-plated steel.                                                    |
| General               |                                                                                                                           |
| Style                 | Type BTC - Copper Single-Conductor, One Hole<br>Mount (Offset-Tang)                                                       |
| Material              | Copper                                                                                                                    |
| Wire Range            | 1/0 Str500 kcmil                                                                                                          |
| Dimension Information |                                                                                                                           |
| Length (inches)       | 4 1/4                                                                                                                     |
| Width (inches)        | 1 1/2                                                                                                                     |
| Height (inches)       | 2 21/32                                                                                                                   |
| D (inches)            | 15/16                                                                                                                     |
| E (inches)            | 13/32                                                                                                                     |
| F (inches)            | 3/16                                                                                                                      |
| Packaging             |                                                                                                                           |
| T&B Order Multiple    | 30                                                                                                                        |
| T&B Inner Pack        | 3                                                                                                                         |
| Package in Units      | 30                                                                                                                        |
| T&B Sold in UOM       | Each                                                                                                                      |
| T&B Weight Per UOM    | 73 lbs. per 100                                                                                                           |
| Notes                 |                                                                                                                           |
|                       | UL 486A tested.                                                                                                           |
| Certifications        |                                                                                                                           |
| RoHS Compliance       | No                                                                                                                        |
| Certifications        |                                                                                                                           |
| File Nbr:             |                                                                                                                           |
|                       |                                                                                                                           |