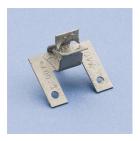

## 740 Pipe Sleeve Positioner – 740

- Used to position pipe sleeves and prevent movement during concrete pours
- Requires only a hammer to install
- Can be used for Schedule 40 pipe with sleeve diameter of 2" through 6"
- Can be used for wall thicknesses of 5/16" and under with all sleeve diameters

No load rating, for positioning only.

For pipe sizes 6" to 14" use 4H Hammer-On Flange Clip, Side Mount