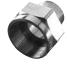

## **737 Series Adaptors and Reducers**

### **Cable Gland Accessories**

Increased Safety and Flameproof.

NEC/CEC: Class 1, Group A, B, C, D Zone 1, AEx de II IP66/68 ⊕ ATEX/IECEx: Zone 1 and 2 – 21 and 22 ⑤ II 2 GD IP66/68 ↑

#### **Applications**

- A wide range of thread conversion adaptors and reducers for hazardous area applications. Used to connect cable entry devices and equipment having dissimilar threads.
- Care should be taken to ensure that a suitable sealing gasket is also selected and installed, where applicable, to ensure that an effective seal is made at the entry, thereby maintaining the integrity of the enclosure or equipment IP rating.