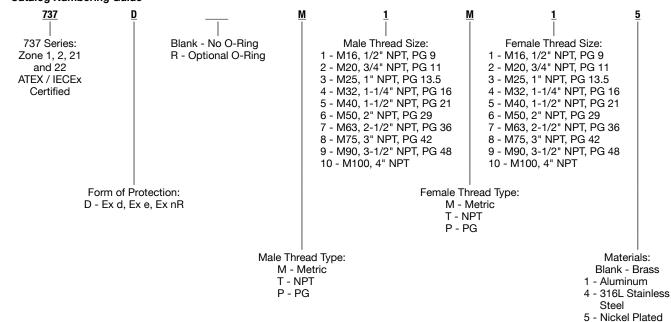

### **Catalog Numbering Guide**

① IP68 with entry thread seal or O-Ring not supplied, see Cable Gland Accessories and Tools.

**Brass** 