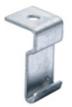

ETH-SH-PG

Side hanger clamp. Pre-galvanized steel.

| General               |                                                                              |
|-----------------------|------------------------------------------------------------------------------|
| Type:                 | Accessories                                                                  |
| Application:          | Used to construct trapeze supports using threaded rods                       |
| T&B UPC:              | 78621076310                                                                  |
| T&B Status:           | M                                                                            |
| Special Features:     | A set screw holds tray firmly in position once installation is com-<br>plete |
| Material:             | Pre-galvanized steel                                                         |
| Packaging Information |                                                                              |
| Std pack:             | 20                                                                           |
| Dimension Information |                                                                              |
| Weight kg/ea:         | 0.06                                                                         |
| Weight/Ea.:           | 0.13                                                                         |
| Height:               | 2.283 in.                                                                    |