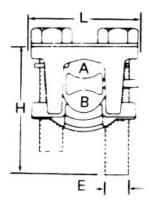

## **Features**

|                          | Single-piece construction.                  |
|--------------------------|---------------------------------------------|
|                          | UL 486A listed for copper conductor only.   |
| General                  |                                             |
| Chile                    | Time ODDIM. Time Delt Commenter with Commen |
| Style                    | Type 2BPW - Two-Bolt Connector with Spacer  |
| Material                 | Aluminum                                    |
| Conductor Range AWG Main | 350-4 - 350-4/0                             |
| Conductor Range AWG Tap  | 350-4 Sol 350-4/0                           |
| Dimension Information    |                                             |
| Bolt Size (inches)       | 3/4                                         |
| E (inches)               | 1/2                                         |
|                          | 2 1/2                                       |
| H (inches)               |                                             |
| L (inches)               | 2 1/8                                       |
| Conductor Diameter A     | .522680                                     |
| Conductor Diameter B     | .204680                                     |
| Packaging                |                                             |
| T&B Inner Pack           | 1                                           |
| Package in Units         | 12                                          |
| T&B Sold in UOM          | Each                                        |
| T&B Weight Per UOM       | 78.5 lbs. per 100                           |
| Certifications           |                                             |
| RoHS Compliance          | No                                          |
| Certifications           |                                             |
| Certifications           |                                             |