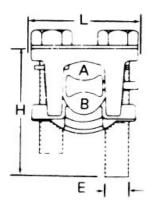

## **Features**

|                          | Single-piece construction.                 |
|--------------------------|--------------------------------------------|
|                          | UL 486A listed for copper conductor only.  |
| General                  |                                            |
| Style                    | Type 2BPW - Two-Bolt Connector with Spacer |
| Material                 | Aluminum                                   |
| Conductor Range AWG Main | 900-2 - 900-666.6                          |
| Conductor Range AWG Tap  | 1000-2 Sol 1000-750                        |
| Dimension Information    |                                            |
| Bolt Size (inches)       | 15/16                                      |
| E (inches)               | 5/8                                        |
| H (inches)               | 3 3/4                                      |
| L (inches)               | 2 31/32                                    |
| Conductor Diameter A     | .997 - 1.162                               |
| Conductor Diameter B     | .258 - 1.162                               |
| Packaging                |                                            |
| T&B Inner Pack           | 1                                          |
| Package in Units         | 4                                          |
| T&B Sold in UOM          | Each                                       |
| T&B Weight Per UOM       | 219.38 lbs. per 100                        |
| Certifications           |                                            |
| RoHS Compliance          | No                                         |
| Certifications           |                                            |