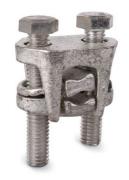

## Two-Bolt Connector T&B Catalog Number:

2B1000PW

**UPC Number:** 78378640028

Status: Active

**Description:** 

Aluminum Type 2BPW - Two-Bolt Connector with Spacer for Wire Range Main: 900-2 - 900-666.6 Tap: 1000-2 Sol. - 1000-750, Bolt Size 15/16

## **Features**

|                          | Single-piece construction.                 |
|--------------------------|--------------------------------------------|
|                          | UL 486A listed for copper conductor only.  |
| General                  |                                            |
| Style                    | Type 2BPW - Two-Bolt Connector with Spacer |
| Material                 | Aluminum                                   |
| Conductor Range AWG Main | 900-2 - 900-666.6                          |
| Conductor Range AWG Tap  | 1000-2 Sol 1000-750                        |
| Dimension Information    |                                            |
| Bolt Size (inches)       | 15/16                                      |
| E (inches)               | 5/8                                        |
| H (inches)               | 3 3/4                                      |
| L (inches)               | 2 31/32                                    |
| Conductor Diameter A     | .997 - 1.162                               |
| Conductor Diameter B     | .258 - 1.162                               |
| Packaging                |                                            |
| T&B Inner Pack           | 1                                          |
| Package in Units         | 4                                          |
| T&B Sold in UOM          | Each                                       |
| T&B Weight Per UOM       | 219.38 lbs. per 100                        |
| Certifications           |                                            |
| RoHS Compliance          | No                                         |
| Certifications           |                                            |