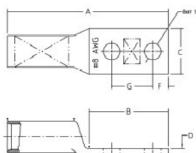

General

| Material                  | Copper                                          |
|---------------------------|-------------------------------------------------|
| Finish                    | Tin Plated                                      |
| Wire Size                 | 3/0 AWG                                         |
| Number of Studs           | 2                                               |
| Stud Size                 | 3/8                                             |
| Bolt Hole Spacing         | 1                                               |
| Tongue Angle              | Straight                                        |
| Barrel Length             | Standard                                        |
| Barrel Shape              | Standard                                        |
| Tongue Width              | Standard                                        |
| Peep Hole                 | Y                                               |
| Marking                   | Standard                                        |
| Hole Shape                | Round                                           |
| Die Color                 | Orange                                          |
| Die Code                  | 50                                              |
| Dimension Information     |                                                 |
| A (inchos)                | 2.938                                           |
| A (inches)                |                                                 |
| B (inches)                | 1.813                                           |
| C (inches)                | .938                                            |
| D (inches)                | .141                                            |
| E (inches)                | .625                                            |
| F (inches)                | .375                                            |
| G (inches)                | 1                                               |
| Specifications            |                                                 |
| Voltage Rating            | 600V to 35KV                                    |
| Tooling                   |                                                 |
| Connector & Tooling Chart | Available on Website                            |
| Packaging                 |                                                 |
| T&B Order Multiple        | 10                                              |
| T&B Inner Pack            | 10                                              |
| Package in Units          | 100                                             |
| T&B Sold in UOM           | Each                                            |
| T&B Weight Per UOM        | 11 lbs. per 100                                 |
| Application Support       |                                                 |
| T&B Instruction Sheets    | ta00675-tb2                                     |
| Overview                  | Available on Website                            |
| Notes                     |                                                 |
| 110103                    |                                                 |
|                           | Dimensions given for reference only. Dimensions |
|                           | may vary up to .030.                            |
| Certifications            |                                                 |