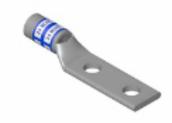

## Thomas&Betts

UPC Number: Status: Description: 54211 78621054211 Active

Copper Two-Hole Lug - Straight Standard Barrel - max 35KV, 3/0 AWG Wire, 3/8" Bolt Size, 1" Hole Spacing, Tin Plated with Inspection Hole, Orange 50

General

| Material                  | Copper                                          |
|---------------------------|-------------------------------------------------|
| Finish                    | Tin Plated                                      |
| Wire Size                 | 3/0 AWG                                         |
| Number of Studs           | 2                                               |
| Stud Size                 | 3/8                                             |
| Bolt Hole Spacing         | 1                                               |
| Tongue Angle              | Straight                                        |
| Barrel Length             | Standard                                        |
| Barrel Shape              | Standard                                        |
| Tongue Width              | Standard                                        |
| Peep Hole                 | Y                                               |
| Marking                   | Standard                                        |
| Hole Shape                | Round                                           |
| Die Color                 | Orange                                          |
| Die Code                  | 50                                              |
| Dimension Information     |                                                 |
| A (inchos)                | 2.938                                           |
| A (inches)                |                                                 |
| B (inches)                | 1.813                                           |
| C (inches)                | .938                                            |
| D (inches)                | .141                                            |
| E (inches)                | .625                                            |
| F (inches)                | .375                                            |
| G (inches)                | 1                                               |
| Specifications            |                                                 |
| Voltage Rating            | 600V to 35KV                                    |
| Tooling                   |                                                 |
| Connector & Tooling Chart | Available on Website                            |
| Packaging                 |                                                 |
| T&B Order Multiple        | 10                                              |
| T&B Inner Pack            | 10                                              |
| Package in Units          | 100                                             |
| T&B Sold in UOM           | Each                                            |
| T&B Weight Per UOM        | 11 lbs. per 100                                 |
| Application Support       |                                                 |
| T&B Instruction Sheets    | ta00675-tb2                                     |
| Overview                  | Available on Website                            |
| Notes                     |                                                 |
| 110103                    |                                                 |
|                           | Dimensions given for reference only. Dimensions |
|                           | may vary up to .030.                            |
| Certifications            |                                                 |