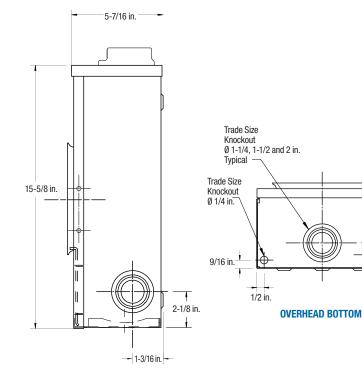

(PL17-INV)

COMBINATION AND UNDERGROUND BOTTOM

| Cat. No.         | Description                                              | D      | Dimensions (in.) |        |     | Weight Each |  |
|------------------|----------------------------------------------------------|--------|------------------|--------|-----|-------------|--|
|                  |                                                          | Н      | W                | D      | lb. | kg          |  |
| 7 JAW            |                                                          |        |                  |        |     |             |  |
| PL17-INV         | Overhead, hub opening                                    |        | 8-9/16           | 5-7/16 | 12  | 5.4         |  |
| PL17-INV-HQ      | Overhead, hub opening (Hydro-Quebec approved)            |        |                  |        |     |             |  |
| PL17-INTV-HQ     | Underground (Hydro-Quebec spec)                          |        |                  |        |     |             |  |
| PL17-INTCV       | Combination overhead-underground                         | 15-5/8 |                  |        |     |             |  |
| PL17-INTCV-HQ    | Combination overhead-underground (Hydro-Quebec approved) | 10-0/0 |                  |        |     |             |  |
| PL17-V           | Overhead, hub opening                                    |        |                  |        |     |             |  |
| PL17-TV          | Underground                                              |        |                  |        |     |             |  |
| PL17-TCV         | Combination overhead-underground                         |        |                  |        |     |             |  |
| 8 JAW            |                                                          |        |                  |        |     |             |  |
| PL17-8V          | Overhead, hub opening                                    | 1E E/0 | 8-9/16           | 5-7/16 | 12  | 5.4         |  |
| PL17-8TCV        | Combination overhead-underground                         | 15-5/8 |                  |        |     |             |  |
| FACTORY INSTALLE | D ACCESSORIES                                            |        |                  |        |     |             |  |
| Include: -IN     | Insulated neutral                                        |        |                  |        |     |             |  |