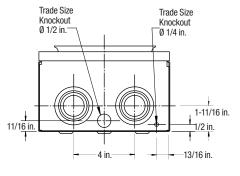

# **Microlectric**°

## Meter Sockets

### **PL17 Series**

### Polyphase 100 A 600 V Max.

### **Product Specifications**

- Conductor range: 6-1/0 AWG
- Aluminum tunnel type connectors for both load and line sides
- For overhead, underground and combination overhead/underground
- Supplied with screw type ring
- Weatherproof Type 3R enclosure
- · Primarily used in: All provinces





(PL17-INV)



COMBINATION AND UNDERGROUND BOTTOM



| Cat. No.         | Description                                              | D      | Dimensions (in.) |        |     | Weight Each |  |
|------------------|----------------------------------------------------------|--------|------------------|--------|-----|-------------|--|
|                  |                                                          | Н      | W                | D      | lb. | kg          |  |
| 7 JAW            |                                                          |        |                  |        |     |             |  |
| PL17-INV         | Overhead, hub opening                                    |        | 8-9/16           | 5-7/16 | 12  | 5.4         |  |
| PL17-INV-HQ      | Overhead, hub opening (Hydro-Quebec app