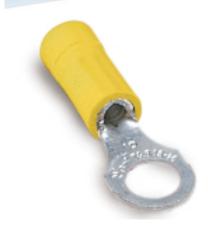

## Ring Terminal T&B Catalog Number:

UPC Number: Status: Description: 10RC-10 78621080042 Active

Insulated Vinyl Ring Terminal For Wire Range 12-10 Stud Size #10, Yel-

## low WEB USE

| WEB_USE                            |                                                                                                                                                                                                                              |
|------------------------------------|------------------------------------------------------------------------------------------------------------------------------------------------------------------------------------------------------------------------------|
| US Cutsheet PDF Catalog Link       | http://www-public.tnb.com/contractor/docs/<br>stakon.pdf                                                                                                                                                                     |
| Features                           | ·                                                                                                                                                                                                                            |
|                                    | These terminals are salt insulated with a DVC insu                                                                                                                                                                           |
|                                    | These terminals are self-insulated with a PVC insu-<br>lation sleeve of extra length to give protection and<br>relieve bending stress at wire's flex point. Brazed<br>seam barrel is serrated to obtain high pull-out value. |
| General                            |                                                                                                                                                                                                                              |
| Inculation Type                    | Insulated Vinyl                                                                                                                                                                                                              |
| Insulation Type<br>Terminal Series | RC                                                                                                                                                                                                                           |
| Material                           | Copper                                                                                                                                                                                                                       |
| Finish                             | Electro -Tin Plated                                                                                                                                                                                                          |
| Color                              | Yellow                                                                                                                                                                                                                       |
| Wire Range                         | 12-10                                                                                                                                                                                                                        |
| Stud Size                          | #10                                                                                                                                                                                                                          |
| Dimension Information              |                                                                                                                                                                                                                              |
|                                    |                                                                                                                                                                                                                              |
| Maximum Insulation (inches)        | .210                                                                                                                                                                                                                         |
| Stock Thickness                    | .04                                                                                                                                                                                                                          |
| A (inches)                         | 1.06                                                                                                                                                                                                                         |
| B (inches)                         | .31                                                                                                                                                                                                                          |
| C (inches)                         | .27                                                                                                                                                                                                                          |
| M (inches)                         | .90                                                                                                                                                                                                                          |
| Specifications                     |                                                                                                                                                                                                                              |
| Temperature Rating                 | 105°C                                                                                                                                                                                                                        |
| Voltage Rating                     | 600V                                                                                                                                                                                                                         |
| Flammability Rating                | UL 94 V-0                                                                                                                                                                                                                    |
| Tooling                            | 020110                                                                                                                                                                                                                       |
|                                    |                                                                                                                                                                                                                              |
| Tool Charts                        | Available on Website                                                                                                                                                                                                         |
| Application Tools                  | WT145C, WT2000, WT112M, ERG4001, ERG4003                                                                                                                                                                                     |
| Recommended Tool                   | ERG4001                                                                                                                                                                                                                      |
| Packaging                          |                                                                                                                                                                                                                              |
| T&B Order Multiple                 | 50                                                                                                                                                                                                                           |
| T&B Inner Pack                     | 50                                                                                                                                                                                                                           |
| Package in Units                   | 250                                                                                                                                                                                                                          |
| Package Type                       | Standard                                                                                                                                                                                                                     |
| T&B Sold in UOM                    | Each                                                                                                                                                                                                                         |
| T&B Weight Per UOM                 | 5 lbs. per 1000                                                                                                                                                                                                              |
| Alternate Package Qty              | RC367                                                                                                                                                                                                                        |
| Application Support                |                                                                                                                                                                                                                              |
|                                    |                                                                                                                                                                                                                              |
| Overview                           | Available on Website                                                                                                                                                                                                         |
| Wire Guide Tables                  | Available on Website                                                                                                                                                                                                         |