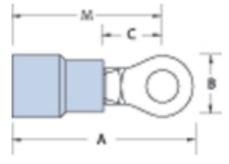

## low WEB USE

| WEB_USE                            |                                                                                                                                                                                                                              |
|------------------------------------|------------------------------------------------------------------------------------------------------------------------------------------------------------------------------------------------------------------------------|
| US Cutsheet PDF Catalog Link       | http://www-public.tnb.com/contractor/docs/<br>stakon.pdf                                                                                                                                                                     |
| Features                           | ·                                                                                                                                                                                                                            |
|                                    | These terminals are salt insulated with a DVC insu                                                                                                                                                                           |
|                                    | These terminals are self-insulated with a PVC insu-<br>lation sleeve of extra length to give protection and<br>relieve bending stress at wire's flex point. Brazed<br>seam barrel is serrated to obtain high pull-out value. |
| General                            |                                                                                                                                                                                                                              |
| Inculation Type                    | Insulated Vinyl                                                                                                                                                                                                              |
| Insulation Type<br>Terminal Series | RC                                                                                                                                                                                                                           |
| Material                           | Copper                                                                                                                                                                                                                       |
| Finish                             | Electro -Tin Plated                                                                                                                                                                                                          |
| Color                              | Yellow                                                                                                                                                                                                                       |
| Wire Range                         | 12-10                                                                                                                                                                                                                        |
| Stud Size                          | #10                                                                                                                                                                                                                          |
| Dimension Information              |                                                                                                                                                                                                                              |
|                                    |                                                                                                                                                                                                                              |
| Maximum Insulation (inches)        | .210                                                                                                                                                                                                                         |
| Stock Thickness                    | .04                                                                                                                                                                                                                          |
| A (inches)                         | 1.06                                                                                                                                                                                                                         |
| B (inches)                         | .31                                                                                                                                                                                                                          |
| C (inches)                         | .27                                                                                                                                                                                                                          |
| M (inches)                         | .90                                                                                                                                                                                                                          |
| Specifications                     |                                                                                                                                                                                                                              |
| Temperature Rating                 | 105°C                                                                                                                                                                                                                        |
| Voltage Rating                     | 600V                                                                                                                                                                                                                         |
| Flammability Rating                | UL 94 V-0                                                                                                                                                                                                                    |
| Tooling                            | 020110                                                                                                                                                                                                                       |
|                                    |                                                                                                                                                                                                                              |
| Tool Charts                        | Available on Website                                                                                                                                                                                                         |
| Application Tools                  | WT145C, WT2000, WT112M, ERG4001, ERG4003                                                                                                                                                                                     |
| Recommended Tool                   | ERG4001                                                                                                                                                                                                                      |
| Packaging                          |                                                                                                                                                                                                                              |
| T&B Order Multiple                 | 50                                                                                                                                                                                                                           |
| T&B Inner Pack                     | 50                                                                                                                                                                                                                           |
| Package in Units                   | 250                                                                                                                                                                                                                          |
| Package Type                       | Standard                                                                                                                                                                                                                     |
| T&B Sold in UOM                    | Each                                                                                                                                                                                                                         |
| T&B Weight Per UOM                 | 5 lbs. per 1000                                                                                                                                                                                                              |
| Alternate Package Qty              | RC367                                                                                                                                                                                                                        |
| Application Support                |                                                                                                                                                                                                                              |
|                                    |                                                                                                                                                                                                                              |
| Overview                           | Available on Website                                                                                                                                                                                                         |
| Wire Guide Tables                  | Available on Website                                                                                                                                                                                                         |