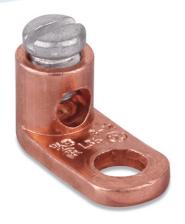

## Locktite Connectors T&B Catalog Number:

71010-TB

**UPC Number:** 78621071010

Status: Active

**Description:** 

Locktite Copper Cone Screw Lug for Conductor Range 4-2/0

**Features** 

Conically shaped screw compresses copper conductor so each strand is forced to carry its share of

|                       | the load.                                       |
|-----------------------|-------------------------------------------------|
|                       | Exerts equal pressure on each conductor strand. |
| General               |                                                 |
| Style                 | Cone Screw Lug                                  |
| Material              | Copper                                          |
| Wire Range            | 4-2/0                                           |
| Dimension Information |                                                 |
| A (inches)            | 1 21/32                                         |
| B (inches)            | 27/32                                           |
| C (inches)            | 23/32                                           |
| D (inches)            | 3/16                                            |
| E (inches)            | 25/32                                           |
| F (inches)            | 3/8                                             |
| Packaging             |                                                 |
| Package in Units      | 50                                              |
| T&B Sold in UOM       | Each                                            |
| T&B Weight Per UOM    | 11.2 lbs. per 100                               |
| Application Support   |                                                 |
|                       |                                                 |