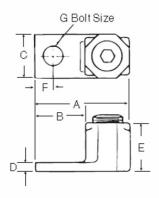

|                       | the load.                                       |
|-----------------------|-------------------------------------------------|
|                       | Exerts equal pressure on each conductor strand. |
| General               |                                                 |
| Style                 | Cone Screw Lug                                  |
| Material              | Copper                                          |
| Wire Range            | 4-2/0                                           |
| Dimension Information |                                                 |
| A (inches)            | 1 21/32                                         |
| B (inches)            | 27/32                                           |
| C (inches)            | 23/32                                           |
| D (inches)            | 3/16                                            |
| E (inches)            | 25/32                                           |
| F (inches)            | 3/8                                             |
| Packaging             |                                                 |
| Package in Units      | 50                                              |
| T&B Sold in UOM       | Each                                            |
| T&B Weight Per UOM    | 11.2 lbs. per 100                               |
| Application Support   |                                                 |
|                       |                                                 |