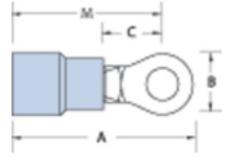

| US Cutsheet PDF Catalog Link | http://www-public.tnb.com/contractor/docs/<br>stakon.pdf                                                 |
|------------------------------|----------------------------------------------------------------------------------------------------------|
| Features                     |                                                                                                          |
|                              | These terminals are self-insulated with a PVC insu-                                                      |
|                              | lation sleeve of extra length to give protection and relieve bending stress at wire's flex point. Brazed |
| General                      | seam barrel is serrated to obtain high pull-out value.                                                   |
| Insulation Type              | Insulated Vinyl                                                                                          |
| Terminal Series              | RA                                                                                                       |
| Material                     | Copper                                                                                                   |
| Finish                       | Electro -Tin Plated                                                                                      |
| Color                        | Red                                                                                                      |
| Wire Range                   | 22-16                                                                                                    |
| Stud Size                    | #10                                                                                                      |
| Dimension Information        |                                                                                                          |
| Maximum Insulation (inches)  | .150                                                                                                     |
| Stock Thickness              | .03                                                                                                      |
| A (inches)                   | .97                                                                                                      |
| B (inches)                   | .31                                                                                                      |
| C (inches)                   | .27                                                                                                      |
| M (inches)                   | .81                                                                                                      |
| Specifications               |                                                                                                          |
| Temperature Rating           | 105°C                                                                                                    |
| Voltage Rating               | 600V                                                                                                     |
| Flammability Rating          | UL 94 V-0                                                                                                |
| Tooling                      |                                                                                                          |
| Tool Charts                  | Available on Website                                                                                     |
| Application Tools            | WT145C, WT2000, WT112M, ERG4001, ERG4003                                                                 |
| Recommended Tool             | ERG4001                                                                                                  |
| Packaging                    |                                                                                                          |
| T&B Order Multiple           | 1000                                                                                                     |
| T&B Inner Pack               | 1000                                                                                                     |
| Package in Units             | 10000                                                                                                    |
| Package Type                 | Bulk                                                                                                     |
| T&B Sold in UOM              | Each                                                                                                     |
| T&B Weight Per UOM           | 0.22 lbs. per 100                                                                                        |
| Alternate Package Qty        | 18RA-10                                                                                                  |
| Application Support          |                                                                                                          |
| Overview                     | Available on Website                                                                                     |
| Wire Guide Tables            | Available on Website                                                                                     |