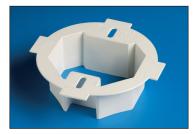

## Ceiling Box Extender

For set back ceiling boxes. Fits 3-1/2" and 4" round or octagonal boxes.

| CATALOG<br>NUMBER | UPC/DCI/NAED<br>MFG #018997 | UNIT<br>PKG | STD<br>PKG | DIM<br>A | DIM<br>B | DIM<br>C |
|-------------------|-----------------------------|-------------|------------|----------|----------|----------|
| BE1R              | 40161                       | 25          | 25         | 4.850    | 4.350    | 1.500    |
| PATENTED.         | TWO HOUR<br>Fire rating     |             |            |          |          |          |

## FEATURES AND BENEFITS

- Complies with 2014 NEC Article 314.20
- Extends box up to 1-1/2" to bring it level with ceiling surface
- Trims to accommodate shallow boxes or to avoid obstructions
- Manufactured from 105°C continuous use 94V0 rated flame retardant plastic for safer installations