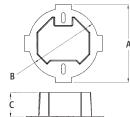

## Ceiling Box Extender

For set back ceiling boxes. Fits 3-1/2" and 4" round or octagonal boxes.

| CATALOG<br>NUMBER | UPC/DCI/NAED<br>MFG #018997 | UNIT<br>PKG | STD<br>PKG | DIM<br>A | DIM<br>B | DIM<br>C |
|-------------------|-----------------------------|-------------|------------|----------|----------|----------|
| BE1R              | 40161                       | 25          | 25         | 4.850    | 4.350    | 1.500    |
| PATENTED.         | TWO HOUR<br>Fire rating     |             |            |          |          |          |