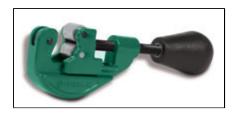

Conduit Cutter Length fully open: 8 1/4' (210 mm) Length fully closed: 7' (178 mm) Weight: 1.2 lb. (.55 kg) Cutting Capacity: Cuts 1/2' and 3/4' diameter EMT electrical conduit

# **Description:**

- Patented cutting wheel cuts clean and eliminates the need to debur the inside of the conduit
- Simple to use just tighten the screw, turn the tool around the conduit, and snap the conduit in two
- Can cut conduit with wire inside without damaging the wire
- Heavy duty cast body for long life
- Large smooth spindle knob is easy to grip and doesn't hurt your hand
- Replaceable cutter wheel