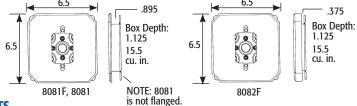

# **Siding Box Kits**

For smooth vertical mounting of fixtures and receptacles on sided structures. Paintable. UV rated plastic for long outdoor life.

| CATALOG<br>NUMBER | UPC/DCI/NAED<br>MFG #018997 | SIDING<br>TYPE | USES             | UNIT<br>PKG | STD<br>PKG | STYLE      |
|-------------------|-----------------------------|----------------|------------------|-------------|------------|------------|
| 8081*             | 80812                       | All Types      | Fixtures/Devices | 25          | 25         | w/o Flange |
| 8081F*            | 80814                       | All Types      | Fixtures/Devices | 25          | 25         | w/ Flange  |
| 8082F*            | 32240                       | 1/2" or Less   | Fixtures/Devices | 25          | 25         | w/ Flange  |
| 8081FC            | 10939                       | All Types      | Fixtures/Devices | 25          | 25         | Cover Only |
| 8081FB*           | 10941                       | All Types      | Fixtures/Devices | 25          | 25         | Box Only   |