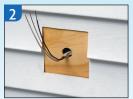

Disconnect electrical power. Place box section in desired location and pencil outline onto siding.

Cut along pencil line with razor knife and remove vinyl siding.

Mount box section to substrate. Caulk as required.

Place siding block over box section (8081 shown).

Connect wires and install fixture per manufacturer's instructions.

L-1