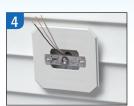

Disconnect electrical power. Place box section in desired location and pencil outline onto siding.

Cut along pencil line with razor knife and remove vinyl siding.

Mount box section to substrate. Caulk as required.