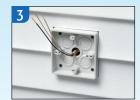

Disconnect electrical power. Place box section in desired location and pencil outline onto siding.

Cut along pencil line with razor knife and remove vinyl siding.

Mount box section to substrate. Caulk as required.