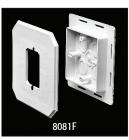

# **Siding Box Kits**

For smooth vertical mounting of fixtures and receptacles on sided structures. Paintable. UV rated plastic for long outdoor life.

| CATALOG<br>NUMBER | UPC/DCI/NAED<br>MFG #018997 | SIDING<br>TYPE | USES             | UNIT<br>PKG | STD<br>PKG | STYLE      |
|-------------------|-----------------------------|----------------|------------------|-------------|------------|------------|
| 8081*             | 80812                       | All Types      | Fixtures/Devices | 25          | 25         | w/o Flange |
| 8081F*            | 80814                       | All Types      | Fixtures/Devices | 25          | 25         | w/ Flange  |
| 8082F*            | 32240                       | 1/2" or Less   | Fixtures/Devices | 25          | 25         | w/ Flange  |
| 8081FC            | 10939                       | All Types      | Fixtures/Devices | 25          | 25         | Cover Only |
| 8081FB*           | 10941                       | All Types      | Fixtures/Devices | 25          | 25         | Box Only   |

## **AFTER Siding is Up...**

Without Flange (8081 & 8081DBL)

NOTE: 8081F, 8081FDBL, 8082F, 8091F, and 8091FDBL may also be installed when siding is already up – Score and break off flanges before step one (below).