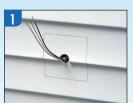

## **AFTER Siding is Up...**

Without Flange (8081 & 8081DBL)

NOTE: 8081F, 8081FDBL, 8082F, 8091F, and 8091FDBL may also be installed when siding is already up – Score and break off flanges before step one (below).

Disconnect electrical power. Place box section in desired location and pencil outline onto siding.

Cut along pencil line with razor knife and remove vinyl siding.

Mount box section to substrate. Caulk as required.