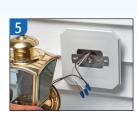

Place siding block over box section (8081 shown).

Connect wires and install fixture per manufacturer's instructions.

L-1