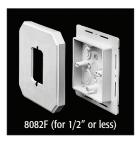

# **Siding Box Kits**

For smooth vertical mounting of fixtures and receptacles on sided structures. Paintable. UV rated plastic for long outdoor life.

| CATALOG<br>NUMBER | UPC/DCI/NAED<br>MFG #018997 | SIDING<br>TYPE | USES             | UNIT<br>PKG | STD<br>PKG | STYLE      |
|-------------------|-----------------------------|----------------|------------------|-------------|------------|------------|
| 8081*             | 80812                       | All Types      | Fixtures/Devices | 25          | 25         | w/o Flange |
| 8081F*            | 80814                       | All Types      | Fixtures/Devices | 25          | 25         | w/ Flange  |
| 8082F*            | 32240                       | 1/2" or Less   | Fixtures/Devices | 25          | 25         | w/ Flange  |
| 8081FC            | 10939                       | All Types      | Fixtures/Devices | 25          | 25         | Cover Only |
| 8081FB*           | 10941                       | All Types      | Fixtures/Devices | 25          | 25         | Box Only   |

## **AFTER Siding is Up...**

Without Flange (8081 & 8081DBL)

NOTE: 8081F, 8081FDBL, 8082F, 8091F, and 8091FDBL may also be installed when siding is already up – Score and break off flanges before step one (below).