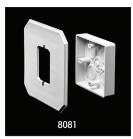

# **Siding Box Kits**

For smooth vertical mounting of fixtures and receptacles on sided structures. Paintable. UV rated plastic for long outdoor life.

| CATALOG<br>NUMBER | UPC/DCI/NAED<br>MFG #018997 | SIDING<br>TYPE | USES             | UNIT<br>PKG | STD<br>PKG | STYLE      |
|-------------------|-----------------------------|----------------|------------------|-------------|------------|------------|
| 8081*             | 80812                       | All Types      | Fixtures/Devices | 25          | 25         | w/o Flange |
| 8081F*            | 80814                       | All Types      | Fixtures/Devices | 25          | 25         | w/ Flange  |
| 8082F*            | 32240                       | 1/2" or Less   | Fixtures/Devices | 25          | 25         | w/ Flange  |
| 8081FC            | 10939                       | All Types      | Fixtures/Devices | 25          | 25         | Cover Only |
| 8081FB*           | 10941                       | All Types      | Fixtures/Devices | 25          | 25         | Box Only   |

Place siding block over box section (8081 shown).

Connect wires and install fixture per manufacturer's instructions.

L-1