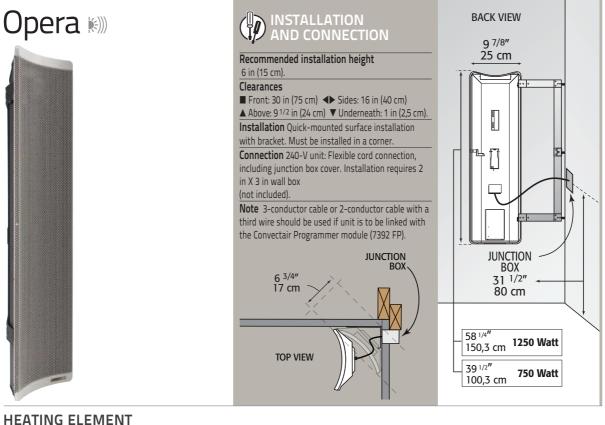

Heater rotates on hinges from right to left, providing access to control panel and mounting bracket (1250 W only). Grille Perforated concave front panel for better radiant heat.

Accessories Optional towel-bar kit.

```
Colour FS = Satin white GR = Greige
```

| MODEL             | Catalogue<br>No. | Colour | Po<br>240 V | wer<br>208 V | He<br>cm | ight<br>in | Wi<br>cm | dth<br>in | De<br>cm | pth<br>in | Net V<br>kg | /eight<br>Ib |
|-------------------|------------------|--------|-------------|--------------|----------|------------|----------|-----------|----------|-----------|-------------|--------------|
| 0PERA<br>2 5 6 SP | 7720-C07         | FS GR  | 750 W       | 565 W        | 100,3    | 39 1/2     | 25       | 9 7/8     | 17       | 63/4      | 6,9         | 15,2         |
|                   | 7720-C12         | FS GR  | 1250 W      | 940 W        | 150,3    | 58 1/4     | 25       | 9 7/8     | 17       | 6 3/4     | 10          | 22           |

Depth includes the mounting brackets.

② Compatible with the Programmer pilot-wire system (see technical specifications for catalogue number 7392).

5 Towel bars sold separately.

6 Depth calculated from the corner of the wall.