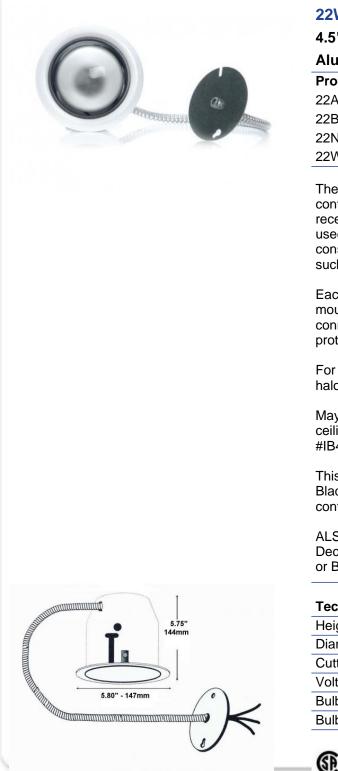

## 4.5" BR30 / PAR30 OPEN TRIM HOUSING -Aluminum(BX)

**Product codes** 22ARBP-AL : CLAY 22BLKBP-AL : BLACK 22NUBP-AL : NUGGET 22WHBP-AL : WHITE

The CYBERLITE collection is designed for a contractor looking for an affordable solution to recessed lighting. This versatile collection may be used for indoor or outdoor applications. Its aluminum construction is ideally suited for outdoor installations, such as home soffits.

Each unit comes complete with a mounting plate, mounting clips and an 18" BX cable, for quick connection into a junction box. Built-in thermal protection included.

For use with a PAR30, BR30 style bulb, in either a halogen or LED type.

ALSO AVAILABLE:

Decorative baffle available in either White (BA45WH) or Black (BA45BLK)

| <b>Technical information</b> |                  |
|------------------------------|------------------|
| Height (1)                   | 5.75" (146.1 mm) |
| Diameter                     | 5.80" (147.3 mm) |
| Cutting hole                 | 4.65" (118.1 mm) |
| Voltage                      | 120V             |
| Bulb                         | PAR30/BR30, 75W  |
| Bulb                         | PAR30 LED / DEL  |
|                              |                  |