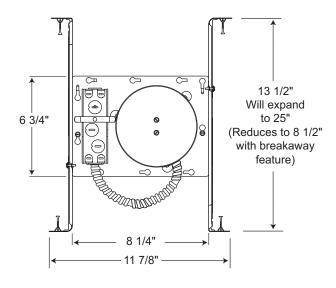

### **INSTALLATION**

Real Nail 3 Bar Hangers Telescoping, patent-pending Real Nail 3 system permits quick placement of housing anywhere within 24" O.C. joists or suspended ceilings • Integral T-bar notch and clip secures housing in suspended ceiling grid – no accessory clips required • 24" expansion stop allows quick placement of fixture in standard grid spacing • Bars scored in two locations for fast, clean breaking, allowing housing installation in tight applications

- Bars captive to mounting frame Edge-mounted for extra strength Captive bugle-headed ring shank nail for quick one-step installation and easy removal with claw hammer for fixture relocation Quick-Loc slot (location identified on the mounting frame) and oversized locking set screw lock fixture in position
- Bar hanger foot contoured to align to bottom of construction joist
- Alternate mounting holes included.