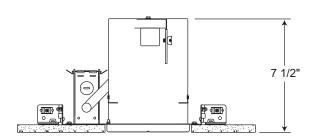

ss plates

• Knockouts equipped with pryout slots.

Mounting Frame 22-gauge die-formed galvanized steel mounting frame • Rough-in section (junction box, mounting frame, housing and bar hangers) fully assembled for ease of installation • Sight lines embossed on mounting frame to allow for easy viewing when aligning fixtures.

**Housing** .032" aluminum housing • Housing is vertically adjustable to accommodate up to a 1" ceiling thicknes.

#### **PRODUCT CODES**

| Catalog Number | Input Voltage | Lamp Rating (max.)                                                 |
|----------------|---------------|--------------------------------------------------------------------|
| TC20           | 120V          | A19/BR30/PAR20/PAR30/PAR30L/R20 (See reverse for max. trim rating) |

#### **DIMENSIONS**





5 5/8" CEILING CUTOUT



## 5" UNIVERSAL **TC HOUSING**

INCANDESCENT LAMPS

**TC20** TRIMS/LAMPS

| 201N-WH 203B-WH 203W-WH 203W-WH 205B-WH 206B-WH 204B-WH 204B-  |          |
|------------------------------------------------------------------------------------------------------------------------------------------------------------------------------------------------------------------------------------------------------------------------------------------------------------------------------------------------------------------------------------------------------------------------------------------------------------------------------------------------------------------------------------------------------------------------------------------------------------------------------------------