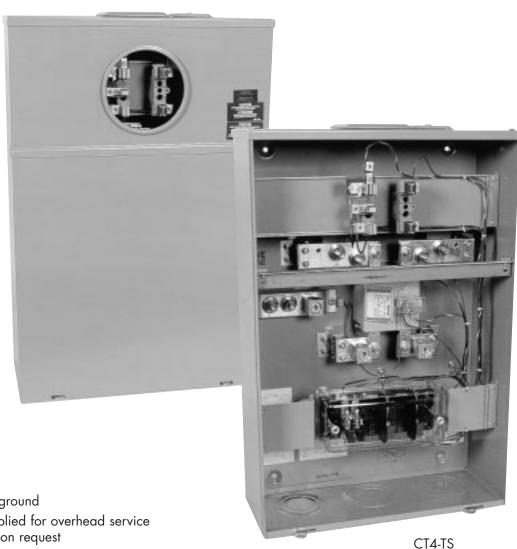

## **400 AMP METER SOCKET** 120/240 VOLT, Single Phase

- Overhead/Underground
- Tunnel lug kit supplied for overhead service LK250, LK500 upon request
- Line side double 1/2" studs to accommodate compression lugs for underground service (1 x 500 MCM or 2 x 250 MCM) Load side - one #4 - 600 MCM or two 1/0 - 250 MCM tunnel type connectors Neutral - 1/2" studs to accept two 500 MCM compression type lugs - lugs, one#4 - 600 MCM or two 1/0 - 250 MCM
- Dimensions,  $30" \times 20" \times 8"$  or  $36" \times 20" \times 8"$ Weight, 75 lbs. or 80 lbs. Ko's 3" - 3<sup>1</sup>/<sub>2</sub>", 4"
- CSA approved