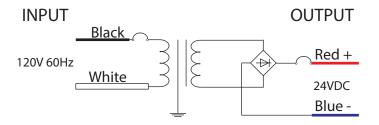

## SPECIFICATIONS

Input Voltage: 120V 60Hz Max Input Current at full load: 1.5A Output Voltage without load: 25.3VDC Output Voltage: 23.5V DC Max Wattage: 150W Max Output Current: 6.2A Efficiency: 88% Load regulation: 0% Ripple: 0%