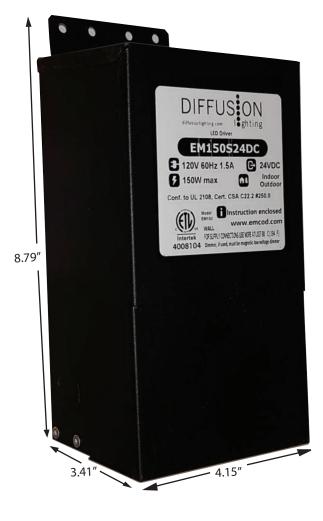

## EM150S24DC DIFFUSION LED MAGNETIC DRIVER

## SPECIFICATIONS

Input Voltage: 120V 60Hz Max Input Current at full load: 1.5A Output Voltage without load: 25.3VDC Output Voltage: 23.5V DC Max Wattage: 150W Max Output Current: 6.2A Efficiency: 88% Load regulation: 0% Ripple: 0%