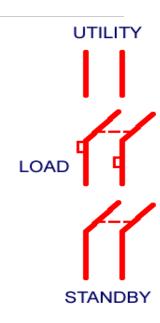

Product #: GS1101B12-N

TRANSFER SWITCH 100/100A 1PH

Single Phase 120/240 Volts AC

| SP | E | C | IF | 1 | C | 4 | П | O | N | I | S |
|----|---|---|----|---|---|---|---|---|---|---|---|
|----|---|---|----|---|---|---|---|---|---|---|---|

| OI LOII IC    | Allono               |
|---------------|----------------------|
| Category      | Heavy Duty           |
| Main Amps     | 100.0                |
| Standby Amps  | 100                  |
| Phase         | 1                    |
| Volts         | 120/240              |
| Metering      | Unmetered            |
| AIC           | 10,000               |
| Cabinet Size  | 13 X 26              |
| Hub Provision | 1-1/4 " Hub Included |
| Neutral Kits  | NEU102 Included      |
| Wire Range    | 12-1/0               |
| Certification | UL/CUL               |
| Unit Weight   | 31.0 LBS             |
|               |                      |