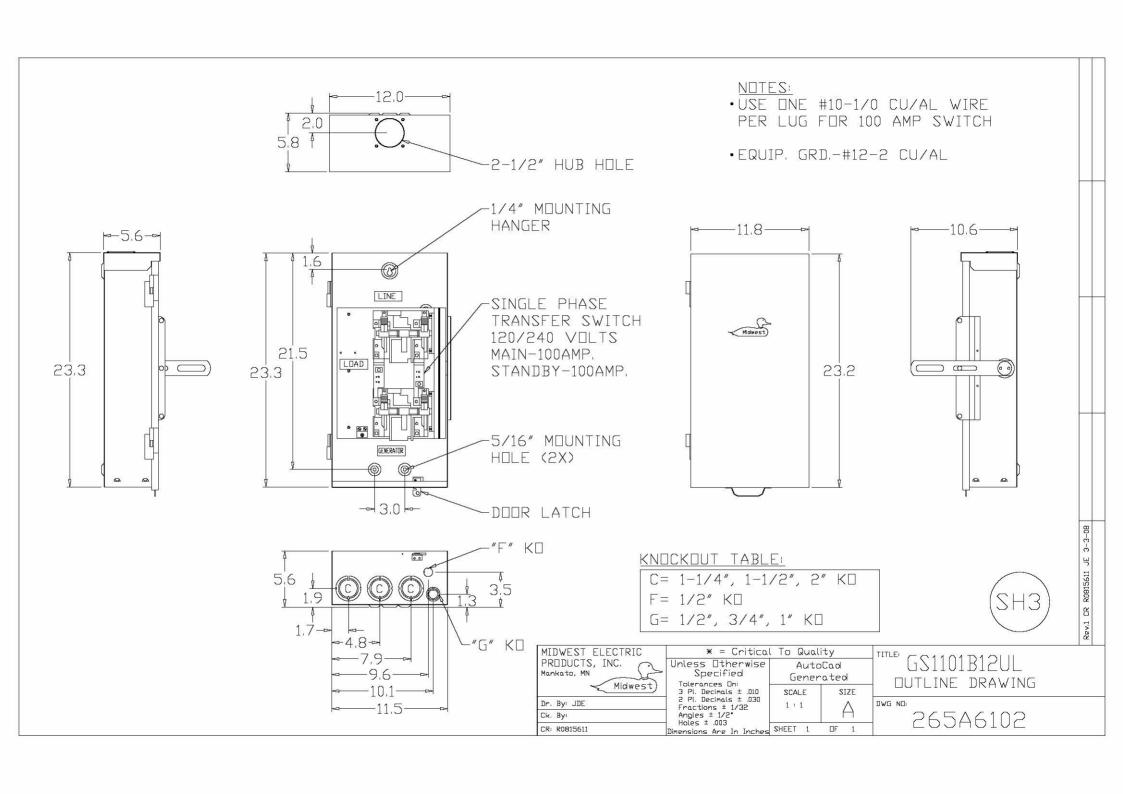

Product #: GS1101B12-N

TRANSFER SWITCH 100/100A 1PH

Single Phase 120/240 Volts AC

| SP | E | C | IF | 1 | C | 4 | П | O | N | I | S |
|----|---|---|----|---|---|---|---|---|---|---|---|
|----|---|---|----|---|---|---|---|---|---|---|---|

| OI LOII IC    | Allono               |
|---------------|----------------------|
| Category      | Heavy Duty           |
| Main Amps     | 100.0                |
| Standby Amps  | 100                  |
| Phase         | 1                    |
| Volts         | 120/240              |
| Metering      | Unmetered            |
| AIC           | 10,000               |
| Cabinet Size  | 13 X 26              |
| Hub Provision | 1-1/4 " Hub Included |
| Neutral Kits  | NEU102 Included      |
| Wire Range    | 12-1/0               |
| Certification | UL/CUL               |
| Unit Weight   | 31.0 LBS             |
|               |                      |