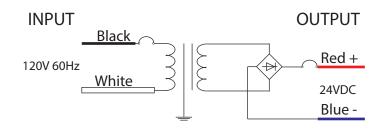

## **SPECIFICATIONS**

Input Voltage: 120V 60Hz Max Input Current at full load: .11A Output Voltage without load: 26VDC

Output Voltage: 24V DC Max Wattage: 10W Max Output Current: 0.4A Efficiency: 83% Load regulation: 0% Ripple: 0%