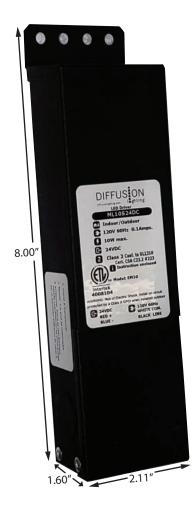

## ML10S24DC DIFFUSION LED MAGNETIC DRIVER

## **SPECIFICATIONS**

Input Voltage: 120V 60Hz Max Input Current at full load: .11A Output Voltage without load: 26VDC

Output Voltage: 24V DC Max Wattage: 10W Max Output Current: 0.4A Efficiency: 83% Load regulation: 0% Ripple: 0%