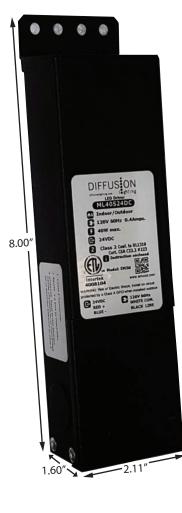

## ML40S24DC DIFFUSION LED MAGNETIC DRIVER

## SPECIFICATIONS

Input Voltage: 120V 60Hz Max Input Current at full load: .4A Output Voltage without load: 26.4VDC Output Voltage: 23.5V DC Max Wattage: 40W Max Output Current: 1.7A Efficiency: 85% Load regulation: 0% Ripple: 0%