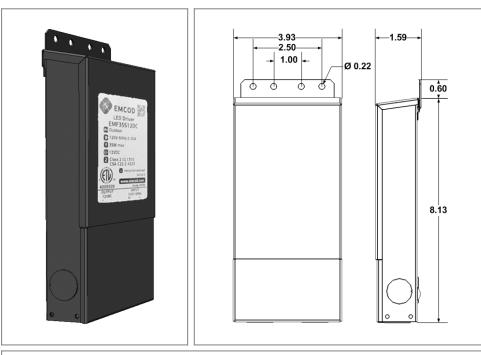

## Housing

The actual transformer 96W is encapsulated in the enclosure The enclosure is Black Powder Coated Steel, NEMA 3R rated Wiring compartment has 5 knockouts sizes for 3/8 inch screw cable connectors

Enclosure Temperature does not exceed 75°C at 45°C ambient and fully loaded

Dimensions (inch): H = 813, W = 393, D = 159

Weight (LBs): 4