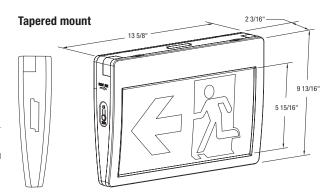

#### **DIMENSIONS**

Flush wall mount backplate. Use for direct wall mount (no canopy required) Spider knock-out for wall-mount

Universal canopy