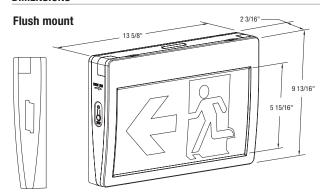

#### **DIMENSIONS**

Flush wall mount backplate. Use for direct wall mount (no canopy required) Spider knock-out for wall-mount

Universal canopy