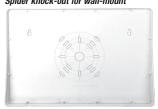

#### **DIMENSIONS**

Flush wall mount backplate. Use for direct wall mount (no canopy required) Spider knock-out for wall-mount

Universal canopy