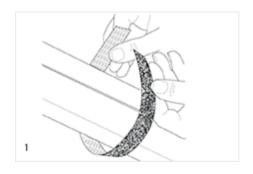

#### Instructions:

- 1. Secure to cord by inserting rounded end through hole in strap and pulling tight.
- 2. Wrap strap around cords and back onto itself to secure.

#### For Cut-to-Length One-Wrap ® Straps:

- 1. Cut strap to desired length
- 2. Wrap strap around item to be secured
- 3. Fasten strap by positioning over itself