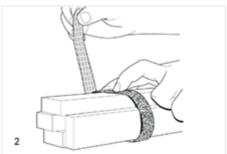

#### For Cut-to-Length One-Wrap ® Straps:

- 1. Cut strap to desired length
- 2. Wrap strap around item to be secured
- 3. Fasten strap by positioning over itself