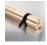

#### For Cut-to-Length One-Wrap ® Straps:

- 1. Cut strap to desired length
- 2. Wrap strap around item to be secured
- 3. Fasten strap by positioning over itself