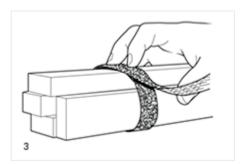

#### For Cut-to-Length One-Wrap ® Straps:

- 1. Cut strap to desired length
- 2. Wrap strap around item to be secured
- 3. Fasten strap by positioning over itself