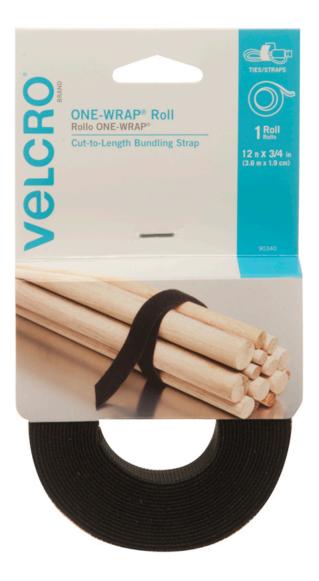

## STEP 2. SELECT YOUR SIZE

30ft x 1 1/2in

## STEP 3. SELECT YOUR COLOR

**SKU 90340** 

#### For Cut-to-Length One-Wrap ® Straps:

- 1. Cut strap to desired length
- 2. Wrap strap around item to be secured
- 3. Fasten strap by positioning over itself