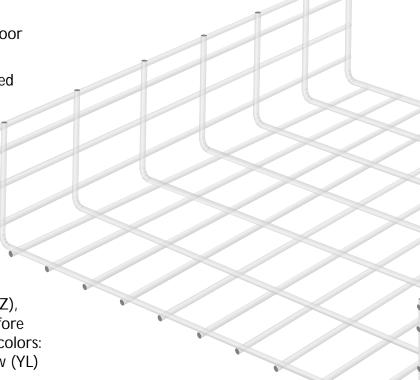

## CF 150 EZ – 6" Deep Tray

**EZ**Tray

- Primarily for use in underfloor applications.
- 22" width fits neatly in raised access floor systems with 24" on center posts.
- Available in 10' lengths.
- Wire tray resists dirt and dust build up.
- 2x4 wire grid supports wires evenly and allows easy dropout without cutting tray.
- Available in Electro Zinc (EZ), Hot-Dipped Galvanized before fabrication (GC), EZ Coat colors: Black (BL), Red (RD), Yellow (YL) and Grey (GY).