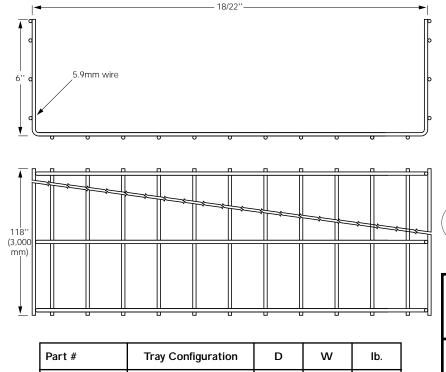

## CF 150 EZ – 6" Deep Tray

**EZ**Tray

- Primarily for use in underfloor applications.
- 22" width fits neatly in raised access floor systems with 24" on center posts.
- Available in 10' lengths.
- Wire tray resists dirt and dust build up.
- 2x4 wire grid supports wires evenly and allows easy dropout without cutting tray.
- Available in Electro Zinc (EZ), Hot-Dipped Galvanized before fabrication (GC), EZ Coat colors: Black (BL), Red (RD), Yellow (YL) and Grey (GY).

6"

22"

37.0

TWAcommocom

http://www.TWAcomm.com Toll Free: (877) 892-2666

tel 618-566-3230 800-658-4641 fax 618-566-3250 www.cablofil.com

CF 150/550EZ