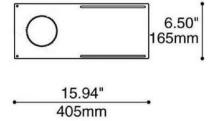

## **Product codes**

AMP300 : 3.25" (83mm) Hole Diameter AMP350 : 3.85" (98mm) Hole Diameter AMP500 : 5.67" (144mm) Hole Diameter AMP600 : 6.50" (165mm) Hole Diameter

Versatile adjustable mounting plate allows installation of all re-model or open trim housings.