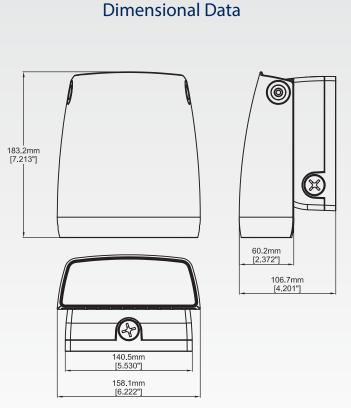

**HOUSING** Die cast aluminum with a powder coat paint finish. Unit has four conduit entries. Mounts to standard junction box.

**DRIVER** 120 or 347 volts total power consumed 26.6 watts.

**LEDs** Two led arrays with six LEDS, 2570 lumens out of the fixture, 5000k., CRI > 70. LEDS operating temperature is -40° C to 40°C.