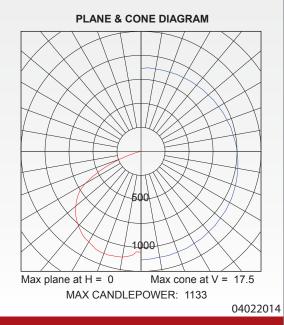

T] H114C
[TESTLAB] Lumentra, Inc.
[MORE] 160 Frobisher Drive, Unit 5
[MORE] Waterloo, Ontario
[MORE] NVLAP LAB CODE 500084

[MORE] Waterloo, Ontario [MORE] NVLAP LAB CODE 500084-0 [ISSUEDATE] 02-04-2014 [MANUFAC] RAB DESIGN LIGHTING INC.

CATALOG NUMBER: AWL-LED26W-120-PC-BRZ

[MORE] TORONTO, ONTARIO [LUMCAT] AWL-LED26W-120-PC-BRZ

[LUMINAIRE] RAB DESIGN EXTERIOR WALL MOUNTED LED LUMINAIRE [MORE] WITH DIFFUSE ALUMINUM REFLECTOR AND CLEAR OUTER LENS [LAMP] ONE WHITE ARRAY LED. LUMEN OUTPUT = 2570 LMS. [OTHER] ABSOLUTE PHOTOMETRY EFFICIENCY (Total):
EFFICIENCY (Down / Up):
EFFICIENCY (Street / House):
LUMENS/LAMP:
NO. OF LAMPS:
LUMINOUS OPENING:
Width:

 LUMINOUS OPENING:
 POINT SOURCE

 Width:
 0.00 (Feet)

 Length:
 0.00

 Height:
 0.00

 INPUT WATTS:
 26.61

## ISO-ILLUMINANCE DIAGRAM





- 256868.1 %

0.0 % / 0.0 %

- 256868.1 % / 0.0 %

www.rabdesign.ca