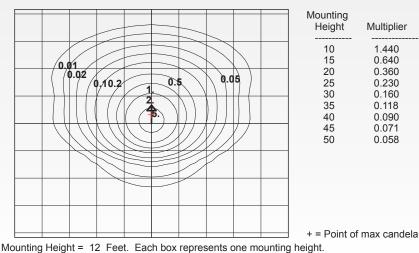

## ISO-ILLUMINANCE DIAGRAM

- 256868.1 %

0.0 % / 0.0 %

- 256868.1 % / 0.0 %

www.rabdesign.ca