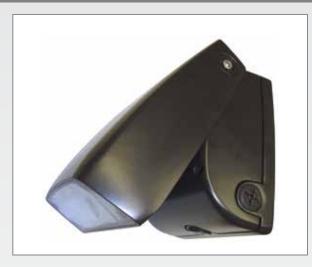

## **AWL-LED26W**

The AWL-LED26W is a multi-purpose fixture that can be used to replace wall packs and floods up to 175 watt metal halide. The head can be aimed straight down for dark sky requirements or aimed out to deliver the light where it is required. The AWL-LED26W comes complete with a photocell, available in 120 volts and 347 volts. Standard finish is bronze or white. Ideal for use on building perimeters, loading docks, schools, townhouse complexes and apartment buildings. For a lower wattage version please see AWL-LED14W.

**HOUSING** Die cast aluminum with a powder coat paint finish. Unit has four conduit entries. Mounts to standard junction box.

**DRIVER** 120 or 347 volts total power consumed 26.6 watts.

**LEDs** Two led arrays with six LEDS, 2570 lumens out of the fixture, 5000k., CRI > 70. LEDS operating temperature is -40° C to 40°C.

**LENS** Clear tempered glass with a gasket.

**HARDWARE** Tamper proof stainless steel.

**FINISH** Standard finish is Bronze or White. Please consult factory for custom colour.

**PHOTOCELL** Included

**MOUNTING OPTIONS** Wall mount, ceiling mount and ground mounted on a concrete pad or stake.