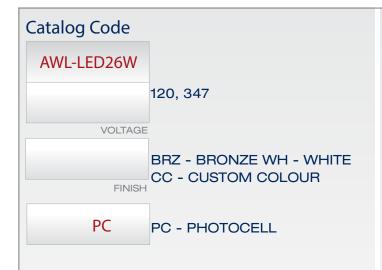

## **AWL-LED26W**

The AWL-LED26W is a multi-purpose fixture that can be used to replace wall packs and floods up to 175 watt metal halide. The head can be aimed straight down for dark sky requirements or aimed out to deliver the light where it is required. The AWL-LED26W comes complete with a photocell, available in 120 volts and 347 volts. Standard finish is bronze or white. Ideal for use on building perimeters, loading docks, schools, townhouse complexes and apartment buildings. For a lower wattage version please see AWL-LED14W.

**LENS** Clear tempered glass with a gasket.

**HARDWARE** Tamper proof stainless steel.

**FINISH** Standard finish is Bronze or White. Please consult factory for custom colour.

**PHOTOCELL** Included

**MOUNTING OPTIONS** Wall mount, ceiling mount and ground mounted on a concrete pad or stake.