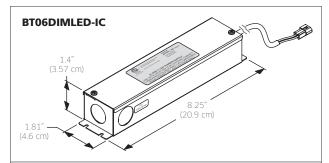

#### **MODEL**

BT06DIMLED-IC 6W dimmable LED hardwire driver BT12DIMLED-IC 12W dimmable LED hardwire driver BT24DIMLED-IC 24W dimmable LED hardwire driver BT36DIMLED 36W dimmable LED hardwire driver **BT48DIMLED** 48W dimmable LED hardwire driver