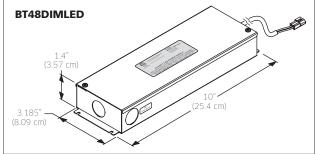

#### **MODEL**

BT06DIMLED-IC 6W dimmable LED hardwire driver BT12DIMLED-IC 12W dimmable LED hardwire driver BT24DIMLED-IC 24W dimmable LED hardwire driver BT36DIMLED 36W dimmable LED hardwire driver **BT48DIMLED** 48W dimmable LED hardwire driver

#### **SPECIFICATIONS**

- Constant voltage mode power supply.
- AC-dimming supply (with TRIAC or ELV dimmer).
- Protection: short circuit / Over voltage.
- Integrated junction box for hard wire installation.
- Fully isolated metal case Cooling by air convection.
- 2 years warranty.
- ETL certification.
- Optimal dimming when used at 50% or more of total load.
- Input voltage: 100VAC-230VAC, 50/60Hz.
- Output voltage: 12V DC. • Load Range: 50% to 100%.
- Operating temperature: -30°C to 45°C.