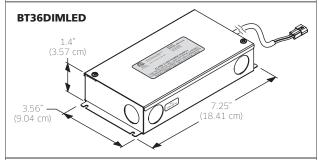

#### **MODEL**

BT06DIMLED-IC 6W dimmable LED hardwire driver BT12DIMLED-IC 12W dimmable LED hardwire driver BT24DIMLED-IC 24W dimmable LED hardwire driver BT36DIMLED 36W dimmable LED hardwire driver **BT48DIMLED** 48W dimmable LED hardwire driver

#### **SPECIFICATIONS**

- Constant voltage mode power supply.
- AC-dimming supply (with TRIAC or ELV dimmer).
- Protection: short circuit / Over voltage.
- Integrated junction box for hard wire installation.
- Fully isolated metal case Cooling by air convection.
- 2 years warranty.
- ETL certification.
- Optimal dimming when used at 50% or more of total load.
- Input voltage: 100VAC-230VAC, 50/60Hz.
- Output voltage: 12V DC. • Load Range: 50% to 100%.
- Operating temperature: -30°C to 45°C.