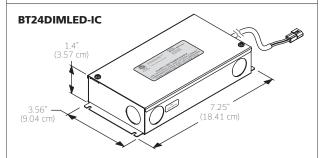

#### **MODEL**

BT06DIMLED-IC 6W dimmable LED hardwire driver BT12DIMLED-IC 12W dimmable LED hardwire driver BT24DIMLED-IC 24W dimmable LED hardwire driver BT36DIMLED 36W dimmable LED hardwire driver **BT48DIMLED** 48W dimmable LED hardwire driver

#### **SPECIFICATIONS**

- Constant voltage mode power supply.
- AC-dimming supply (with TRIAC or ELV dimmer).
- Protection: short circuit / Over voltage.
- Integrated junction box for hard wire installation.
- Fully isolated metal case Cooling by air convection.
- 2 years warranty.
- ETL certification.
- Optimal dimming when used at 50% or more of total load.
- Input voltage: 100VAC-230VAC, 50/60Hz.
- Output voltage: 12V DC. • Load Range: 50% to 100%.
- Operating temperature: -30°C to 45°C.