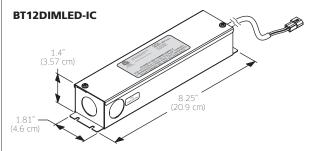

#### **MODEL**

BT06DIMLED-IC 6W dimmable LED hardwire driver BT12DIMLED-IC 12W dimmable LED hardwire driver BT24DIMLED-IC 24W dimmable LED hardwire driver BT36DIMLED 36W dimmable LED hardwire driver **BT48DIMLED** 48W dimmable LED hardwire driver