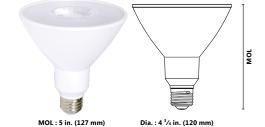

### ORDERING INFORMATION

66302 Order code:

Description: P38/16.5W/40K/40/CHOICE/STD

UPC: 69549663022

Case quantity: 6

#### PERFORMANCE DATA

Shape: PAR38 Base: E26 Watts(W): 16.5 Volts (VAC): 120 Colour temperature (K)\*\*: 4 000 Life L70 (hrs): 15 000 Initial lumens (lm)\*: 1 510 Initial lumens per watt (lm/W): 91 CRI: 95 Beam angle (°): 40 CBCP: 2 527 0.98 Power factor:

-20 °C to 40 °C (-4 °F to 104 °F) Operating temperature range:

Traditional equivalent (W): 100

\*Initial lumens range: +/- 10 % \*\*Typical colour temperature range: +/- 10 %