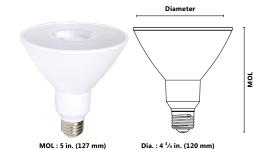

# PERFORMANCE DATA

Shape: PAR38 Base: E26 Watts(W): 16.5 Volts (VAC): 120 Colour temperature (K)\*\*: 3 000 Life L70 (hrs): 15 000 Initial lumens (lm)\*: 1 355 Initial lumens per watt (lm/W): 82 CRI: 95 Beam angle (°): 40 CBCP: 2 527 Power factor: 0.98

-20 °C to 40 °C (-4 °F to 104 °F) Operating temperature range:

Traditional equivalent (W): 100

\*Initial lumens range: +/- 10 % \*\*Typical colour temperature range: +/- 10 %