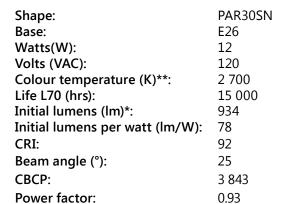

# ORDERING INFORMATION

Order code: 66291

Description: P30S/12W/27K/25/CHOICE/STD

UPC: 669549662919

Case quantity: 6

-20 °C to 40 °C (-4 °F to 104 °F) Operating temperature range:

Traditional equivalent (W): 75

\*Initial lumens range: +/- 10 %

\*\*Typical colour temperature range: +/- 10 %

ΜĎ

Diameter

MOL: 3 3/8 in. (85mm)

Dia.: 3 3/4 in. (95 mm)

This lighting equipment complies with Canadian standard ICES-005 for use in residential applications. Data is based upon tests performed in a controlled environment and representative of relative performance.

Actual performance can vary depending on operating conditions. Specifications are subject to change without notice.