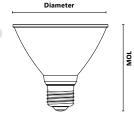

\*Initial lumens range: +/- 10 % \*\*Typical colour temperature range: +/- 10 %

Power factor:

0.93

MOL: 3 3/8 in. (85mm)

Dia.: 3 3/4 in. (95 mm)