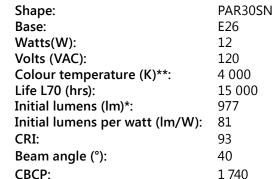

## ORDERING INFORMATION

Order code: 66296

Description: P30S/12W/40K/40/CHOICE/STD

UPC: 69549662964

Case quantity: 6

-20 °C to 40 °C (-4 °F to 104 °F) Operating temperature range:

Traditional equivalent (W): 75

\*Initial lumens range: +/- 10 % \*\*Typical colour temperature range: +/- 10 %

Power factor:

0.93

MOL: 3 3/8 in. (85mm)

Dia.: 3 3/4 in. (95 mm)