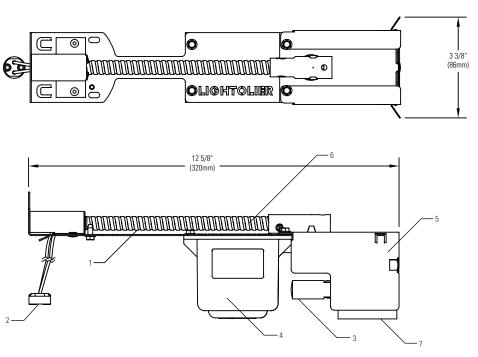

#### **Features**

- 1. Channel: Ideal for retrofit installation. Bends at the thinner section to ease installation. Permits wiring from below the ceiling.
- 2. Socket: Porcelain body. Two-pin (GX5.3 base). Pre-wired with 18 ga. Teflon 250º leads to junction box.
- 3. Thermal Protector: Meets CSA/UL requirements. Insulation, if used, must be kept 3" (76mm) away from luminaire sides and junction box.
- 4. Potted Transformer: 50VA Magnetic, 120 volts primary, nominal 12 volt secondary, class "H". Can be removed easily. Fully encapsulated in epoxy resin inside aluminum casing.
- **5. Junction Box**: 3-1/2 po (89mm) x 2-1/2 po (64mm) x 2 po (51mm) satin coated steel 20 ga. CSA certified for maximum of 4 No. 12 ga., 90°C through branch wiring. With two (2) 7/8" (22mm) integral pryouts. Easy access from both sides with two hinged junction box covers held in closed position with snap-on spring.
- 6. BX Cable: Bends down to make easier the installation.
- 7. Sound insulation gasket, absords part of the vibrations.