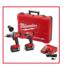

# M18 FUEL™ 2-Tool Combo Kit

The M18 FUEL™ 2-Tool Combo Kit is has the highest performing Hammer Drill and Impact Driver in the industry. The kit includes the M18 FUEL™ 1/2" Hammer Drill (2804-20) that delivers Up to 60% More Power, Up To 1.5" Shorter length and Up To 2X Faster Speed Under Heavy Load. At 1,200 in-lbs of torque and 6.9" in length it has the power for demanding applications and ability to access tight spaces. The kit also includes the M18 FUEL™ 1/4" Hex Impact Driver (2853-20) which is the Fastest, Most Compact, and Most Powerful tool in its class. At 2,000 in-lbs of torque and 4.59" in length, it increases user productivity for demanding fasteners and gives users more access in tight spaces. Both tools feature the most advanced technology available; a POWERSTATE™ Brushless Motor, REDLINK PLUS™ intelligence and REDLITHIUM™ Battery Technology.

# INCLUDES:

- (1) M18 FUEL™ ½" Hammer Drill/Driver (Tool Only) (2804-20) (/Products/Power-Tools/Drilling/Hammer-Drills/2804-20)
- (1) M18 FUEL™ 1/4" Hex Impact Driver (Tool Only) (2853-20) (/Products/Power-Tools/Fastening/Impact-Drivers/2853-20)
- (2) M18™ REDLITHIUM™ XC5.0 Extended Capacity Battery Pack (48-11-1850) (/Products/Batteries-and-Chargers/M18-Batteries-and-Chargers/48-11-1850)