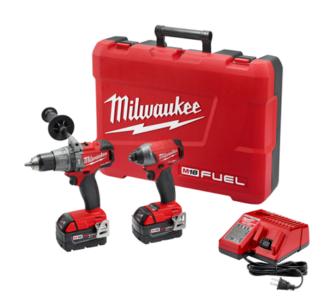

# M18 FUEL™ 2-Tool Combo Kit

The M18 FUEL™ 2-Tool Combo Kit is has the highest performing Hammer Drill and Impact Driver in the industry. The kit includes the M18 FUEL™ 1/2" Hammer Drill (2804-20) that delivers Up to 60% More Power, Up To 1.5" Shorter length and Up To 2X Faster Speed Under Heavy Load. At 1,200 in-lbs of torque and 6.9" in length it has the power for demanding applications and ability to access tight spaces. The kit also includes the M18 FUEL™ 1/4" Hex Impact Driver (2853-20) which is the Fastest, Most Compact, and Most Powerful tool in its class. At 2,000 in-lbs of torque and 4.59" in length, it increases user productivity for demanding fasteners and gives users more access in tight spaces. Both tools feature the most advanced technology available; a POWERSTATE™ Brushless Motor, REDLINK PLUS™ intelligence and REDLITHIUM™ Battery Technology.

# INCLUDES:

- (1) M18 FUEL™ ½" Hammer Drill/Driver (Tool Only) (2804-20) (/Products/Power-Tools/Drilling/Hammer-Drills/2804-20)
- (1) M18 FUEL™ 1/4" Hex Impact Driver (Tool Only) (2853-20) (/Products/Power-Tools/Fastening/Impact-Drivers/2853-20)
- (2) M18™ REDLITHIUM™ XC5.0 Extended Capacity Battery Pack (48-11-1850) (/Products/Batteries-and-Chargers/M18-Batteries-and-Chargers/48-11-1850)