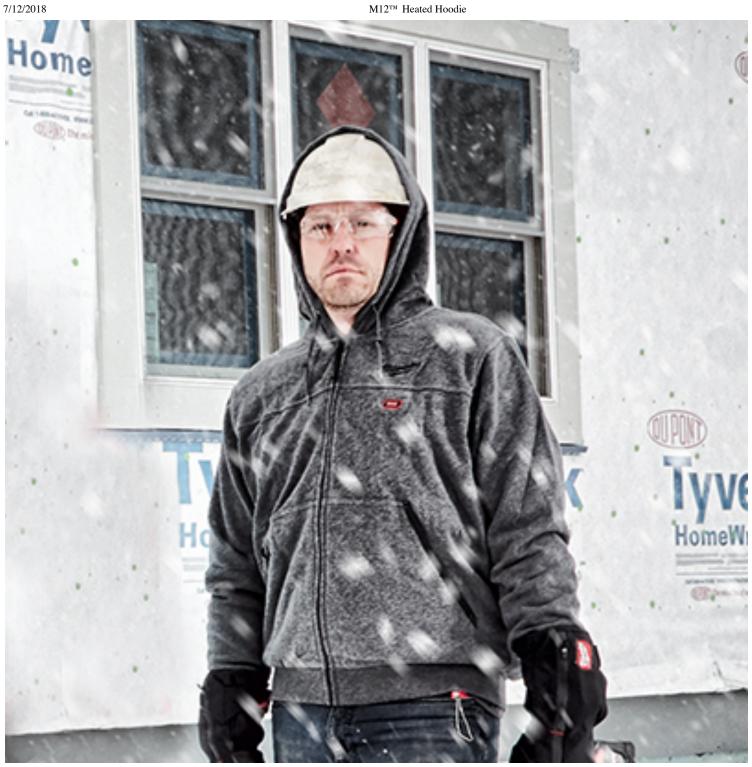

# M12™ Heated Hoodie

(0) Write a review

Powered by M12<sup>TM</sup> REDLITHIUM<sup>TM</sup> Battery Technology, Milwaukee® M12<sup>TM</sup> Heated Hoodies use carbon fiber heating elements to create and distribute heat to the chest and back. A one-touch LED controller allows users to select from three heat settings, delivering ideal heat for any environment. The new Quick-Heat function allows users to feel heat 3X faster than previous hoodies and market competitors. Combining a durable cotton/polyester exterior with a waffle weave thermal lining, the hoodie provides a versatile three-season solution to keep heat in and allow users to shed bulky layers.

## **KEEPS HEAT IN**

## WAFFLE WEAVE THERMAL LINING

■ Traps Heat Between Body & Garment

7/12/2018 M12™ Heated Hoodie

7/12/2018 M12™ Heated Hoodie