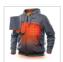

# M12™ Heated Hoodie

(0) Write a review

Powered by M12<sup>TM</sup> REDLITHIUM<sup>TM</sup> Battery Technology, Milwaukee® M12<sup>TM</sup> Heated Hoodies use carbon fiber heating elements to create and distribute heat to the chest and back. A one-touch LED controller allows users to select from three heat settings, delivering ideal heat for any environment. The new Quick-Heat function allows users to feel heat 3X faster than previous hoodies and market competitors. Combining a durable cotton/polyester exterior with a waffle weave thermal lining, the hoodie provides a versatile three-season solution to keep heat in and allow users to shed bulky layers.

## **KEEPS HEAT IN**

## WAFFLE WEAVE THERMAL LINING

■ Traps Heat Between Body & Garment

7/12/2018 M12™ Heated Hoodie

7/12/2018 M12™ Heated Hoodie