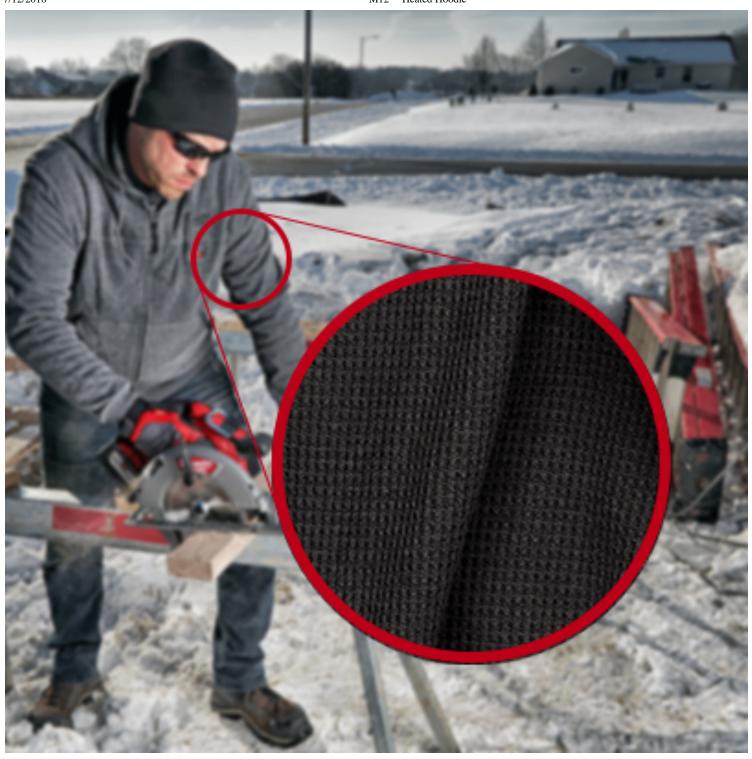

## **KEEPS HEAT IN**

## WAFFLE WEAVE THERMAL LINING

■ Traps Heat Between Body & Garment

7/12/2018 M12™ Heated Hoodie

7/12/2018 M12™ Heated Hoodie