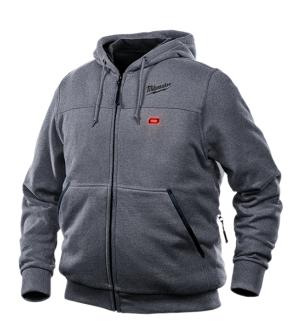

# M12™ Heated Hoodie

(0) Write a review

Powered by M12<sup>TM</sup> REDLITHIUM<sup>TM</sup> Battery Technology, Milwaukee® M12<sup>TM</sup> Heated Hoodies use carbon fiber heating elements to create and distribute heat to the chest and back. A one-touch LED controller allows users to select from three heat settings, delivering ideal heat for any environment. The new Quick-Heat function allows users to feel heat 3X faster than previous hoodies and market competitors. Combining a durable cotton/polyester exterior with a waffle weave thermal lining, the hoodie provides a versatile three-season solution to keep heat in and allow users to shed bulky layers.

### Color - Gray

Size - S (302G-20S)

▲ Download Sizing Chart (/-/media/PDFs/Sizing-Charts/Milwaukee-Heated-Gear-Sizing-Guide-2018.ashx)

No Sellers Found

7/12/2018 M12™ Heated Hoodie

KEY FEATURES SPECIFICATIONS REVIEWS