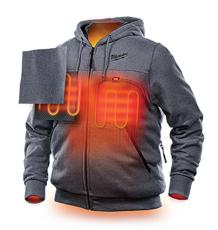

# M12™ Heated Hoodie

(0) Write a review

Powered by M12<sup>TM</sup> REDLITHIUM<sup>TM</sup> Battery Technology, Milwaukee® M12<sup>TM</sup> Heated Hoodies use carbon fiber heating elements to create and distribute heat to the chest and back. A one-touch LED controller allows users to select from three heat settings, delivering ideal heat for any environment. The new Quick-Heat function allows users to feel heat 3X faster than previous hoodies and market competitors. Combining a durable cotton/polyester exterior with a waffle weave thermal lining, the hoodie provides a versatile three-season solution to keep heat in and allow users to shed bulky layers.