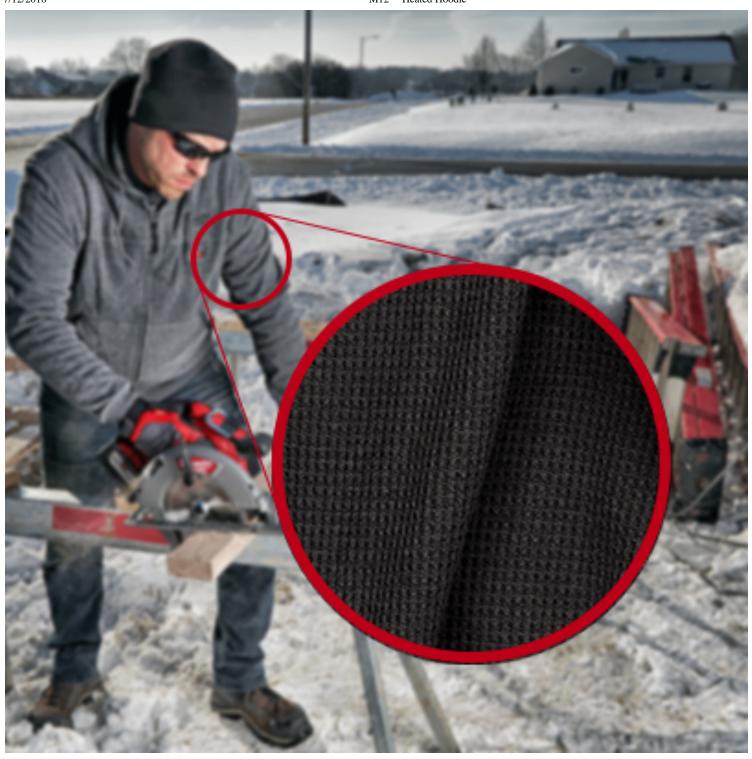

### **KEEPS HEAT IN**

## WAFFLE WEAVE THERMAL LINING

■ Traps Heat Between Body & Garment

7/12/2018 M12™ Heated Hoodie

7/12/2018 M12™ Heated Hoodie