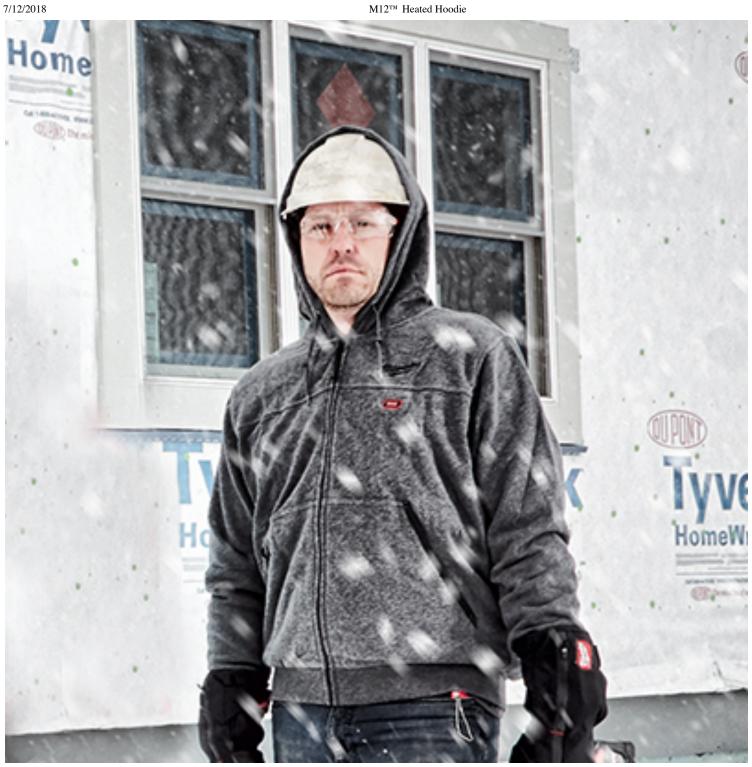

# M12™ Heated Hoodie

(0) Write a review

Powered by M12<sup>TM</sup> REDLITHIUM<sup>TM</sup> Battery Technology, Milwaukee® M12<sup>TM</sup> Heated Hoodies use carbon fiber heating elements to create and distribute heat to the chest and back. A one-touch LED controller allows users to select from three heat settings, delivering ideal heat for any environment. The new Quick-Heat function allows users to feel heat 3X faster than previous hoodies and market competitors. Combining a durable cotton/polyester exterior with a waffle weave thermal lining, the hoodie provides a versatile three-season solution to keep heat in and allow users to shed bulky layers.

### **KEEPS HEAT IN**

## WAFFLE WEAVE THERMAL LINING

■ Traps Heat Between Body & Garment

7/12/2018 M12™ Heated Hoodie

7/12/2018 M12™ Heated Hoodie