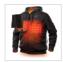

# M12™ Heated Hoodie

(0) Write a review

Powered by M12<sup>TM</sup> REDLITHIUM<sup>TM</sup> Battery Technology, Milwaukee® M12<sup>TM</sup> Heated Hoodies use carbon fiber heating elements to create and distribute heat to the chest and back. A one-touch LED controller allows users to select from three heat settings, delivering ideal heat for any environment. The new Quick-Heat function allows users to feel heat 3X faster than previous hoodies and market competitors. Combining a durable cotton/polyester exterior with a waffle weave thermal lining, the hoodie provides a versatile three-season solution to keep heat in and allow users to shed bulky layers.

### **KEEPS HEAT IN**

## WAFFLE WEAVE THERMAL LINING

■ Traps Heat Between Body & Garment

7/12/2018 M12™ Heated Hoodie

7/12/2018 M12™ Heated Hoodie