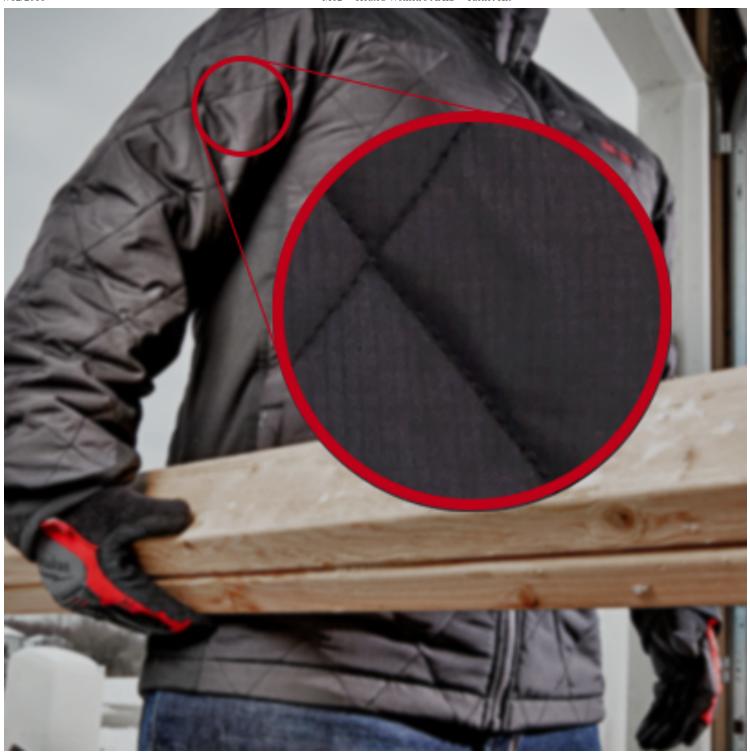

kets and market competitors. AXIS™ Ripstop Polyester provides a lightweight, compressible design Read More

#### **INCLUDES:**

- (1) M12™ Heated Women's AXIS™ Jacket (233-20) (/Products/Work-Gear/Heated-Gear/Heated-Jackets/233-20)
- (1) M12™ REDLITHIUM™ CP2.0 Battery Pack (48-11-2420) (/Products/Batteries-and-Chargers/M12-Batteries-and-Chargers/48-11-2420)
- (1) M12™ Compact Charger and Power Source (48-59-1201) (/Products/Batteries-and-Chargers/M12-Batteries-and-Chargers/48-59-1201)

### Color - Black



Size - S (233B-21S)



▲ Download Sizing Chart (/-/media/PDFs/Sizing-Charts/Milwaukee-Heated-Gear-Sizing-Guide-2018.ashx)

No Sellers Found

KEY FEATURES

**SPECIFICATIONS** 

**REVIEWS** 





## **LIGHTWEIGHT INSULATED HEAT**

## AXIS™ RIPSTOP POLYESTER

More Durable. Built To Layer.