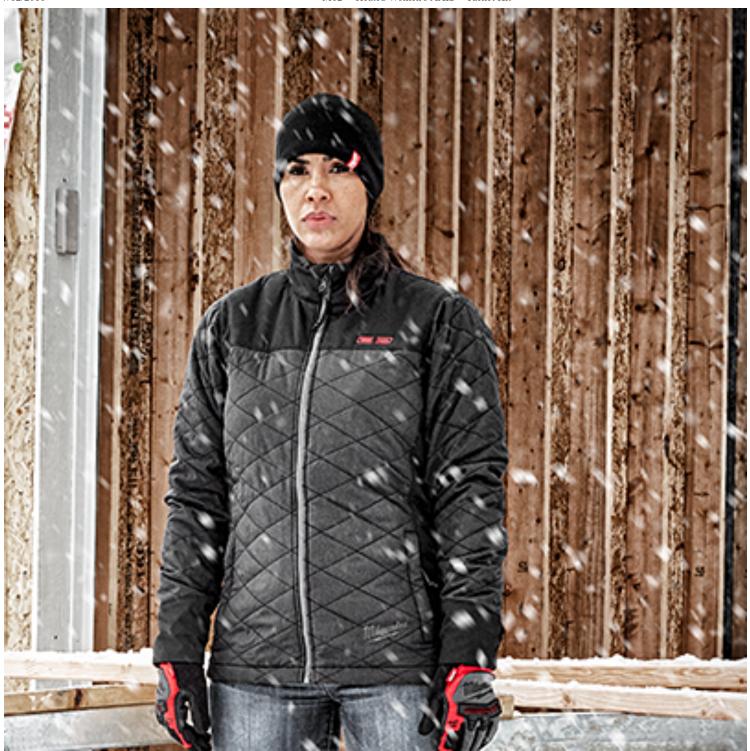

# M12™ Heated Women's AXIS™ Jacket Kit

(0) Write a review

The MILWAUKEE® M12™ Heated Women's AXIS™ Jackets are designed to protect from cold and weather on the jobsite. Powered by M12™ REDLITHIUM™ Battery Technology, these heated jacket kits use carbon fiber heating elements to create and distribute heat to the chest, back and shoulders. A single touch LED controller heats up the battery heated jacket to three heat settings, creating a comfortable heat for any environment. This MILWAUKEE® heated jacket kit has a new Quick-Heat funtion that creates and distributes heat three times faster than our previous women's jackets and market competitors. AXIS™ Ripstop Polyester provides a lightweight, compressible design Read More