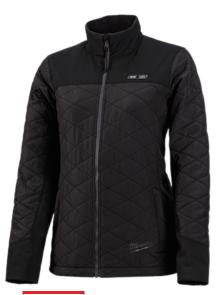

# M12™ Heated Women's AXIS™ Jacket Kit

(0) Write a review

The MILWAUKEE® M12™ Heated Women's AXIS™ Jackets are designed to protect from cold and weather on the jobsite. Powered by M12™ REDLITHIUM™ Battery Technology, these heated jacket kits use carbon fiber heating elements to create and distribute heat to the chest, back and shoulders. A single touch LED controller heats up the battery heated jacket to three heat settings, creating a comfortable heat for any environment. This MILWAUKEE® heated jacket kit has a new Quick-Heat funtion that creates and distributes heat three times faster than our previous women's jackets and market competitors. AXIS™ Ripstop Polyester provides a lightweight, compressible design Read More

## **LIGHTWEIGHT INSULATED HEAT**

## AXIS™ RIPSTOP POLYESTER

More Durable. Built To Layer.