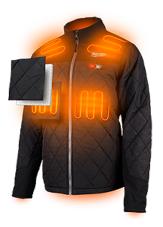

# M12™ Heated Women's AXIS™ Jacket Kit

(0) Write a review

The MILWAUKEE® M12™ Heated Women's AXIS™ Jackets are designed to protect from cold and weather on the jobsite. Powered by M12™ REDLITHIUM™ Battery Technology, these heated jacket kits use carbon fiber heating elements to create and distribute heat to the chest, back and shoulders. A single touch LED controller heats up the battery heated jacket to three heat settings, creating a comfortable heat for any environment. This MILWAUKEE® heated jacket kit has a new Quick-Heat funtion that creates and distributes heat three times faster than our previous women's jackets and market competitors. AXIS™ Ripstop Polyester provides a lightweight, compressible design Read More

## **LIGHTWEIGHT INSULATED HEAT**