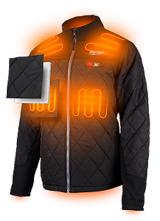

## **LIGHTWEIGHT INSULATED HEAT**

## AXIS™ RIPSTOP POLYESTER

More Durable. Built To Layer.