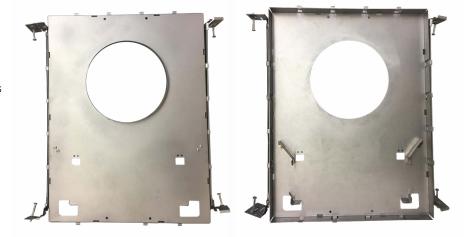

#### **ORDERING INFORMATION**

Order code:

**Description:** ACC/MPLATE/VELOCE6/HANG.BARS/STD

UPC: 69549668171

Case quantity:

### **SPECIFICATIONS**

Mounting Plate with Hanger Bars Type:

Material: Galvanized Iron 15 7/8" (403.6 mm) Length: Width: 12 3/16" (310 mm) Height: 9 5/16" (236 mm) Opening diameter: 6" (153 mm)