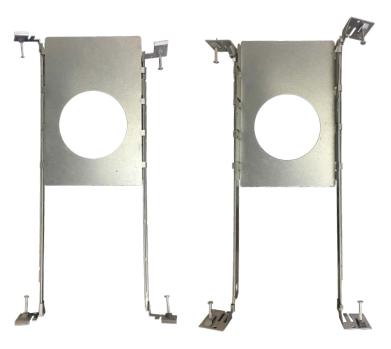

## **SPECIFICATIONS**

| Туре:             | Mounting Plate with Hanger Bars |
|-------------------|---------------------------------|
| Material:         | Steel                           |
| Length:           | 11" (280 mm)                    |
| Width:            | 8 1/16" (205 mm)                |
| Height:           | 9 13/16" (250 mm)               |
| Opening diameter: | 6 1/4" (159 mm)                 |