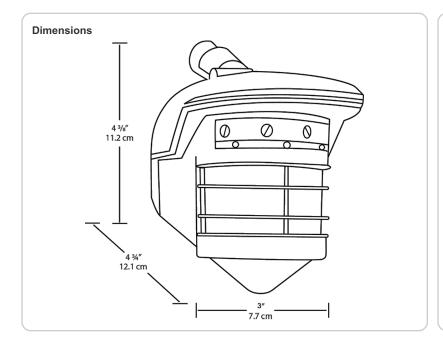

ts incandescent @ 120 volts

## Patents:

RC sensor and fixture designs are protected under Canadian and International Intellectual Property laws

### Warranty:

10 year sensor warranty

#### **LED Characteristics**

### Scanning LEDs:

3 LEDs continually scan back-and-forth

#### **Electrical**

### **Surge Protection:**

Withstands up to 6000 volts

### Construction

### Mounting:

CU4 plate allows the sensor to be mounted under a soffit

### **Color Matched Lens:**

Dark lens with bronze units, white lens with white units

### Lens Masks:

Customized press apply lens mask included to reduce coverage easily

#### **Sensor Characteristics**

#### **Photoelectric Control:**

Deactivates lights during daylight. fully adjustable for 24 hour operation or custom applications.

# STL360 RCL





### **Features**

Senses 180° out + 360° down for total detection

Radio frequency immunity

6000 volt surge protection

Quick test time

Color matched vandal resistant

1000 Watt switching capacity

Pre-wired and pre-assembled on CU4 universal EZ plate

Protected manual override with auto reset

Can be wired in parallel