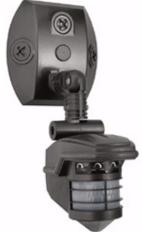

# STL360 RCL

Project: Type:

Prepared By: Date:

Super Stealth Sensor with Total 360 + 180 "Can't Miss" Coverage, Surge Protection, Scanning LEDs, Evening Timer and Color Matched Lens, universal CU4 cover plate included.

### **Features**

Senses 180° out + 360° down for total detection

Radio frequency immunity

6000 volt surge protection

Quick test time

Color matched vandal resistant

1000 Watt switching capacity

Pre-wired and pre-assembled on CU4 universal EZ plate