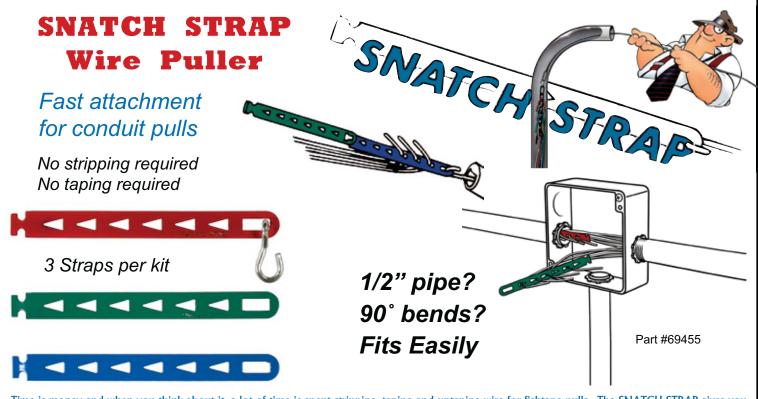

Time is money and when you think about it, a lot of time is spent stripping, taping and untaping wire for fishtape pulls. The SNATCH STRAP gives you back this time. Because it staggers the wire, you can pull more conductors with <u>less</u> effort. Because SNATCH STRAPS can be daisy chained, you can easily drop wire groups at boxes along the pull. Color coded for easy circuit and phase identification.