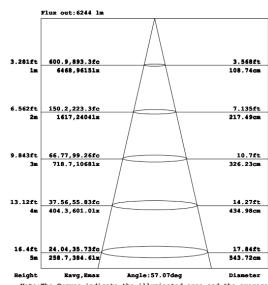

# **ILLUMINANCE CONE**

Note: The Curves indicate the illuminated area and the average illumination when the luminaire is at different distance