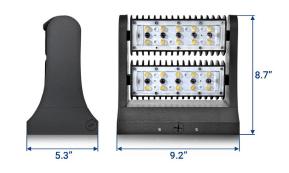

# 60W

# **ROTATABLE LUMINAIRE**



Ideal for security lighting, wall washing, flood lighting, and more Use as a flood light - uplight, downlight, or both!



# **TECHNICAL DATA**





# LIGHT SPECIFICATIONS

| Lumens      | 7,809 lm    |
|-------------|-------------|
| Efficacy    | 128.46 lm/W |
| CCT         | 4000K       |
| Beam angle  | 60°         |
| CRI         | 73.8        |
| Dimmable    | No          |
| Rated hours | 50,000      |
| Warranty    | 10-year     |

# **APPROVALS AND LISTINGS**

| cUL         | E482965      |
|-------------|--------------|
| DLC PREMIUM | PLUFD2DWXNQ6 |

#### **DIMENSIONS**



MAKE THE SMART CHOICE.

COMPARE LUMENS PER WATT

128+ LM/W

# **ELECTRICAL**

| Wattage        | 60W           |
|----------------|---------------|
| Voltage        | 100-277V      |
| Power factor   | 0.9           |
| THD            | 12.31%        |
| Operating temp | -30° to 45° C |

# CONSTRUCTION

| Housing    | Cast aluminum   |
|------------|-----------------|
| Finish     | Anodized finish |
| Colour     | Bronze          |
| IP rating  | IP65            |
| Weight     | 6.68 lbs        |
| Carton qty | 2               |

# **ILLUMINANCE CONE**



Note: The Curves indicate the illuminated area and the average illumination when the luminaire is at different distance