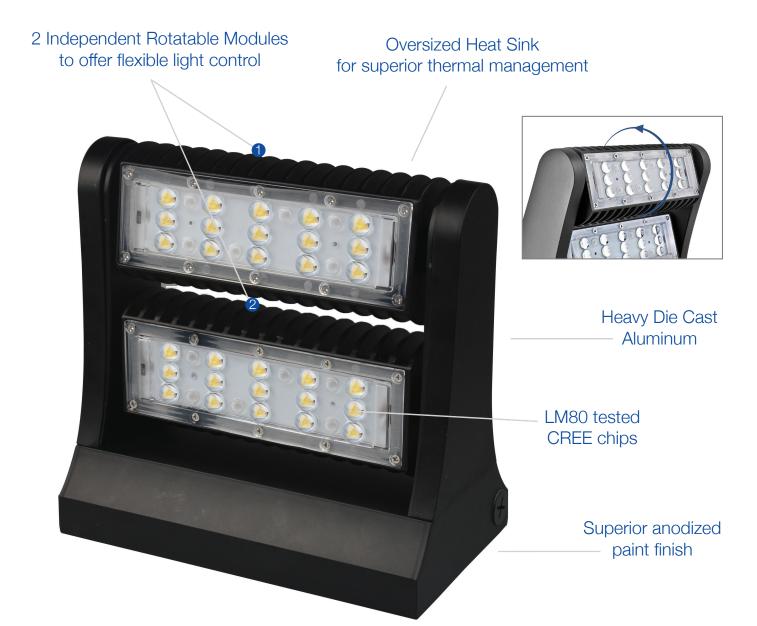

# **ROTATABLE LUMINAIRE**

Ideal for security lighting, wall washing, flood lighting, and more Use as a flood light - uplight, downlight, or both!

# CONSTRUCTION

| Housing    | Cast aluminum   |
|------------|-----------------|
| Finish     | Anodized finish |
| Colour     | Bronze          |
| IP rating  | IP65            |
| Weight     | 6.68 lbs        |
| Carton qty | 2               |